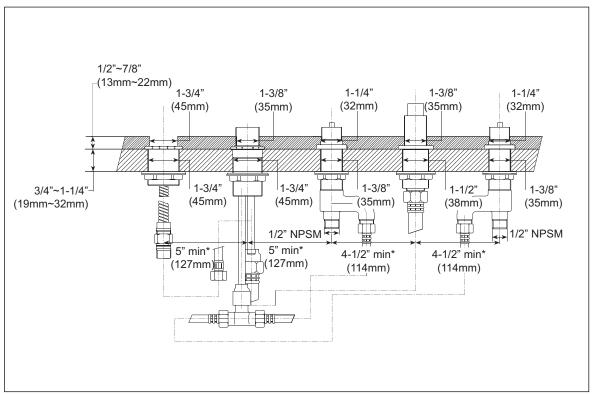

### **■ SPECIFICATIONS**

Warranty: Lifetime Limited Warranty

(Residential use)

One Year (Commercial use)

Material: Cast Brass

Shipping Weight: Individual 12.4 lbs.

Case (Qty 3) 37.2 lbs.

Shipping Dimensions: Individual

20-3/4"L x 9-3/4"W

x 3-3/4"H

Case (Qty 3)

21-1/4"L x 10-1/2"W

x 11-1/4"H

### **■ CODES/STANDARDS**

Complies with and exceeds the following standards:

ASME A112.18.1M / CSA B125-2005

Listed by:

IAPMO/C-UPC, and other municipalities

These dimensions and specifications are subject to change