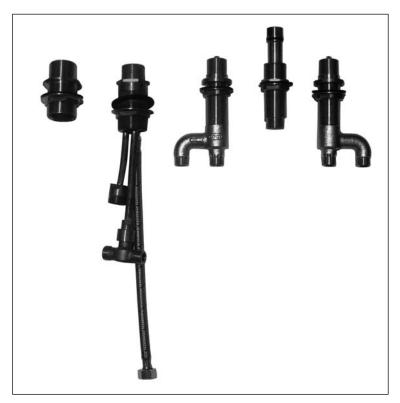

Deck-mount bath faucet with lever handles, handshower and diverter (valve)

TB6F - Deck-mount bath faucet with lever handles, handshower and diverter (valve)

- Durable Brass valve bodies
- Washerless ceramic disk valve cartridge for drip-free performance
- 1/2" valve

### **■ TB6F**

Deck-mount bath faucet with lever handles, handshower and diverter (valve) for use with the Deckmounted bath faucet trim.

□ Note: Faucet Trim Required
Deck-mounted faucet trim,
model (TB960S#) sold separately.

# Deck-mount bath faucet with lever handles, handshower and diverter (valve)