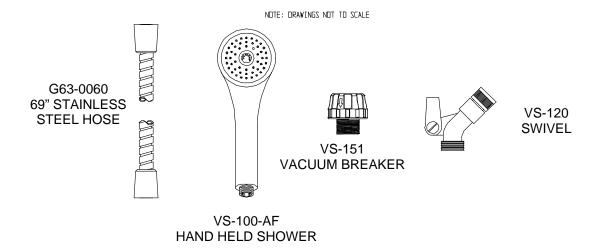

#### **DESCRIPTION**

Speakman ADA handicap shower system includes hand held shower (VS-100-AF), 5' stainless steel hose (G63-0060), swivel connection (VS-120), vacuum breaker (VS-151), and a 24" grab bar (VS-123). Connects up to standard shower arm. Handheld shower puts out 2.5 GPM/9.46 LPM to meet ANSI A112.18.1 Standard. ADA Compliant.

#### **SPECIFICATIONS**

SUPPLY: ½" NPT FEMALE SHIPPING WEIGHT: 3.3 LBS.

FLOW RATE: 2.5 GPM/9.46 LPM, MAX.,

HAND HELD, VARIABLE