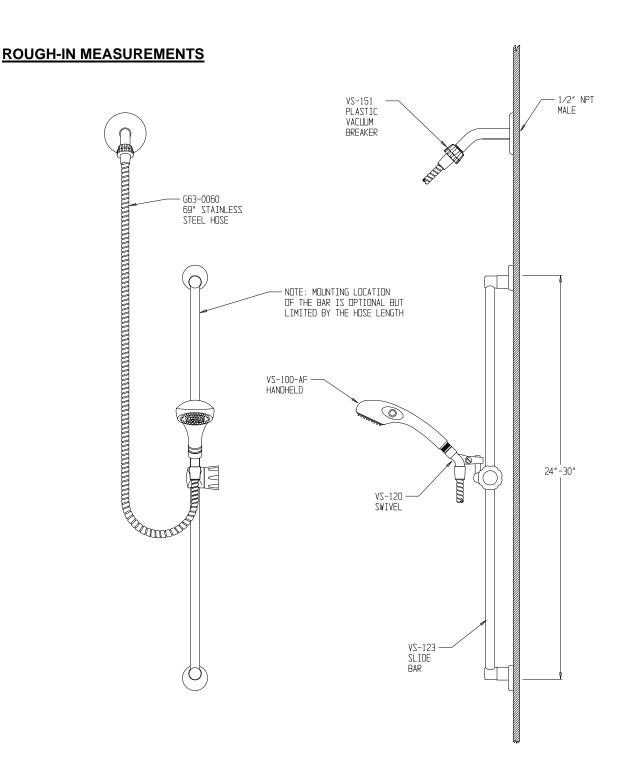

### **INSTALLATION**

Remove (turn counterclockwise) your existing showerhead from the shower arm. Clean the shower arm threads of any debris and wrap teflon tape in the clockwise diretion around shower arm threads. Assemble vacuum breaker to shower arm. Hand tighten. Ensure washer is inside connection to prevent leaks. Assemble one end of the hose to the vacuum breaker. Hand tighten firmly. Assemble the hand held showerhead to the swivel. Then connect the other end of the swivel to the hose with a washer. When installing the bar the location is optional but restricted by the hose length. Attach bar to wall using fasteners supplied. Slip the hand held swivel connector onto post. Adjust height of post by loosening post handle. Tighten handle to lock into place.

#### NDTE:

- 1. ALL DIMENSIONS ARE IN INCHES (MILLIMETERS UNLESS OTHERWISE SPECIFIED AND ARE SUBJECT TO CHANGE WITHOUT NOTICE.
- 2. UNLESS DITHERWISE SPECIFIED, ALL INLETS AND DUTLETS ARE 1/2" NPT FEMALE.
  3. THE LOCATION OF THE POST AND SUPPLY ELL IS OPTIONAL, BUT RESTRICTED BY THE 69" HOSE LENGTH RUNNING FROM THE SUPPLY ELL CONNECTION TO HAND SHOWER