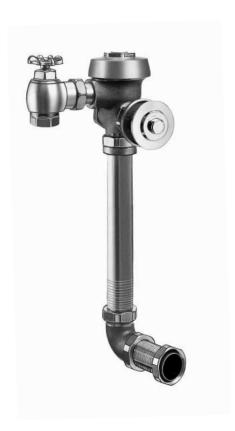

# Description

Concealed Water Closet Flushometer, for Metcraft® Series 100 Combination Fixtures.

# Specification

Quiet, Concealed, Diaphragm Type, Rough Brass Closet Flushometer for either left or right hand supply with the following features:

- Dual Filtered By-Pass
- Diaphragm, Handle Packing, Stop Seat and Vacuum Breaker to be molded from PERMEX™ rubber compound for Chloramine resistance
- Metal Non-Hold-Open Push Button with a Triple Seal Handle Packing
- 1" I.P.S. Wheel Handle Bak-Chek™ Angle Stop
- Adjustable Tailpiece
- High Back Pressure Vacuum Breaker
- Elbow Flush Connection and Coupling for 1½" NPT Back Inlet (for connection in the pipe chase - flush connection through the wall not provided by Sloan)
- Sweat Solder Adapter
- Exposed parts Chrome Plated