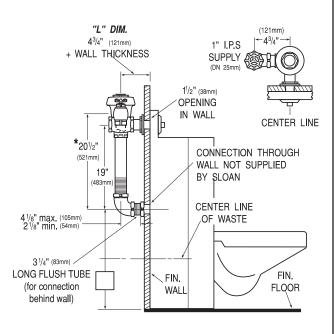

\*For Solenoid Operated Flushometers (ES and ESM variations) the Water Supply Rough-in dimension is 16" (406mm).

© Copyright 1997 SLOAN VALVE COMPANY Printed in U.S.A.

#### L Dimension

Specify the "L" Dimension for the proper length of the Push Button Assembly. The "L" Dimension is equal to the Wall Thickness (to the nearest whole inch) plus 434".