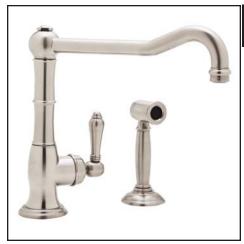

# Cinquanta Single Lever Faucet with Extended Column Spout

ROHL Country Kitchen Collection

A3650/11LPWS-2 (Porcelain Lever with Handspray)
A3650/11LMWS-2 (Metal Lever with Handspray)
A3650/11LP-2 (Porcelain Lever without Handspray)
A3650/11LM-2 (Metal Lever without Handspray)