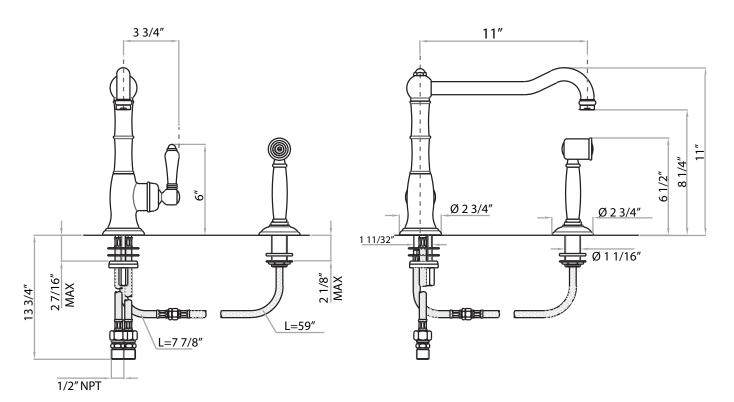

#### **FEATURES**

- Ceramic disc single lever cartridge
- 11" spout height
- 11" spout reach
- 1 3/8" cutout
- 1/2" NPT flexible supplies