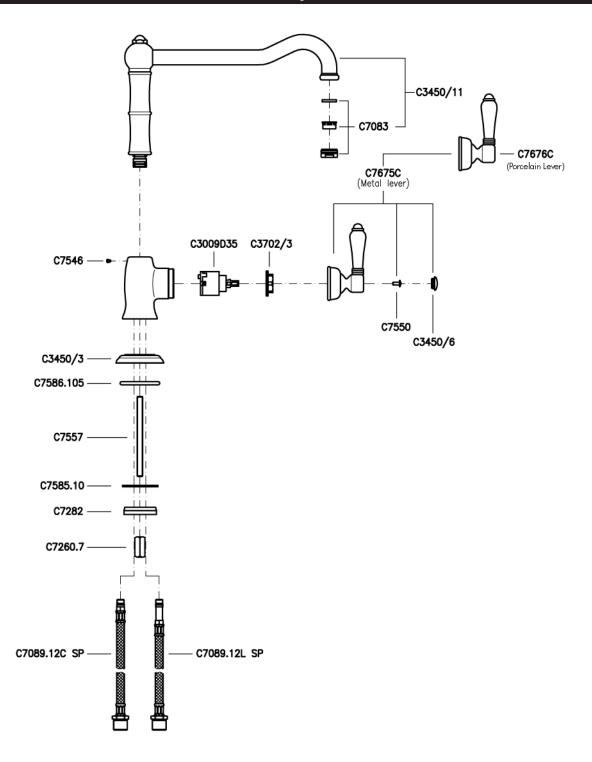

# Cinquanta Single Lever Faucet with Extended Column Spout

ROHL Country Kitchen Collection

A3650/11LPWS-2 (Porcelain Lever with Handspray)
A3650/11LMWS-2 (Metal Lever with Handspray)
A3650/11LP-2 (Porcelain Lever without Handspray)
A3650/11LM-2 (Metal Lever without Handspray)

#### **FEATURES**

- Ceramic disc single lever cartridge
- 11" spout height
- 11" spout reach
- 1 3/8" cutout
- 1/2" NPT flexible supplies

#### **FINISHES**

- Polished Chrome
- Polished Nickel
- Satin Nickel
- Tuscan Brass
- Inca Brass

#### **WARRANTY**

- Limited Lifetime\*
- \* No Warranty on Tuscan Brass Finish (TCB)





## A3650/11 Spare Parts





### A3650/11WS Spare Parts