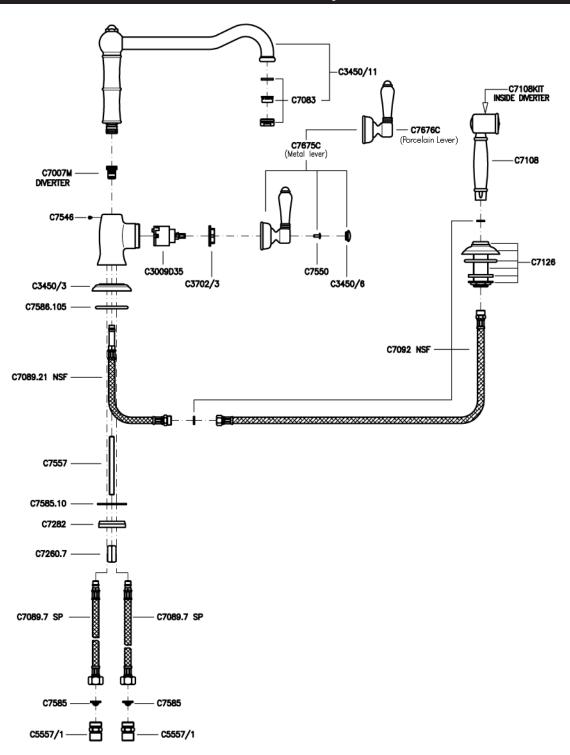

# Cinquanta Single Lever Faucet with Extended Column Spout

ROHL Country Kitchen Collection

A3650/11LPWS-2 (Porcelain Lever with Handspray)
A3650/11LMWS-2 (Metal Lever with Handspray)
A3650/11LP-2 (Porcelain Lever without Handspray)
A3650/11LM-2 (Metal Lever without Handspray)

#### **FEATURES**

- Ceramic disc single lever cartridge
- 11" spout height
- 11" spout reach
- 1 3/8" cutout
- 1/2" NPT flexible supplies

#### **FINISHES**

- Polished Chrome
- Polished Nickel
- Satin Nickel
- Tuscan Brass
- Inca Brass

#### **WARRANTY**

- Limited Lifetime\*
- \* No Warranty on Tuscan Brass Finish (TCB)





## A3650/11 Spare Parts





### A3650/11WS Spare Parts