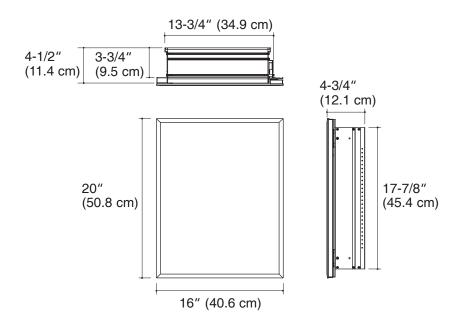

**Product Diagram** 

#### Features

- Recess or surface mount
- Ideal for remodeling: features 1" (2.5 cm) flange to hide gaps, paint lines or any wall imperfections
- Slow-close functionality
- 108-degree in-set adjustable hinge
- Clean interior due to "hidden" shelf adjustments and off-set door hinge (patent pending)
- 3 Mirror construction: front of door, back of door and inside of cabinet
- Low-profile laminated door design
- Thin door and off-set hinge allow for more storage than any cabinet of similar size
- Anodized aluminum construction
- Can be installed as a left- or right-hand door swing
- Two adjustable, cantilever glass shelves
- 16" (40.6 cm) W x 20" (50.8 cm) H x 4-3/4" (12.1 cm) D

#### **Technical Information**

| Roughing-in opening | 14" (35.6 cm) W x 18" (45.7 cm) H x<br>4" (10.2 cm) D |
|---------------------|-------------------------------------------------------|
| Door opening angle  | 108°                                                  |