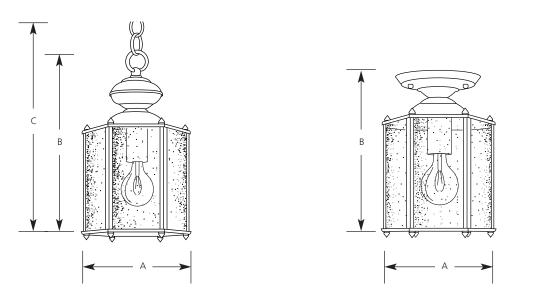

# Chain or Ceiling Mount

|             | Finish |            |                     |        |    |
|-------------|--------|------------|---------------------|--------|----|
|             | Roman  |            | Dimensions (Inches) |        |    |
| Catalog No. | Bronze | Lamping    | Α                   | В      | С  |
| P5779       | -19    | 1-100w A19 | 7                   | 12-3/4 | 36 |

#### <u>General</u>

- Wall lantern Traditional hexagonal style
- Roman Bronze finish
- Solid brass construction
- Clear seeded glass: 6-3/4" ht., 3-3/16" W
- Lamp replacement Through bottom opening
- Post top and wall units available

### <u>Mounting</u>

- Chain hung
  - 2ft brass chain finished to match the fixture
  - 10 feet of wire supplied
  - Matching canopy with mounting strap for outlet box
  - Canopy 5" dia
  - Canopy covers standard outlet box

- Ceiling mount
  - Same canopy and mounting accessories as chain hung