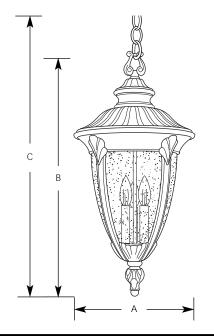

| Incandescent | Meridian | Outdoor |
|--------------|----------|---------|

| Туре  |     |     |  |
|-------|-----|-----|--|
|       | -31 | -50 |  |
| P5520 |     |     |  |

|             | Finish |         |           |      |                     |    |  |
|-------------|--------|---------|-----------|------|---------------------|----|--|
|             |        | Golden  |           | Dime | Dimensions (Inches) |    |  |
| Catalog No. | Black  | Baroque | Lamping   | Α    | В                   | С  |  |
| P5520       | -31    | -50     | 3 (c) 60w | 12   | 24-3/8              | 99 |  |