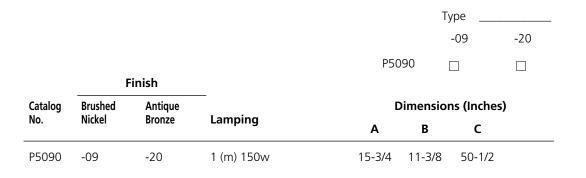

## Specifications:

<u>General</u>

- Etched Alabaster glass shade: 15-13/16" dia., 5-11/16" ht., 1-5/8" center hole
- Plated Brushed Nickel (-09) finish
- Painted Antique Bronze (-20) finish
- Steel construction
- Three feet of 9 gauge chain supplied.
- Companion Bath and Vanity, Chandelier, Hall and Foyer, Pendant, fixtures are available