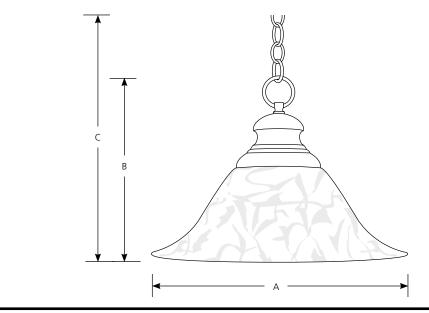

## Specifications:

<u>General</u>

- Etched Alabaster glass shade: 15-13/16" dia., 5-11/16" ht., 1-5/8" center hole
- Plated Brushed Nickel (-09) finish
- Painted Antique Bronze (-20) finish
- Steel construction
- Three feet of 9 gauge chain supplied.
- Companion Bath and Vanity, Chandelier, Hall and Foyer, Pendant, fixtures are available