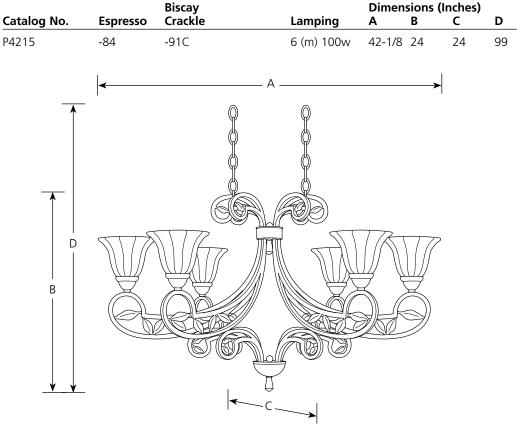

#### <u>General</u>

- Weathered sand stone glass shades: 7" dia. x 5" ht., 2" center hole
- Square arm tubing with leaf accents
- Linear chandelier style
- 2 quantity: six feet of twin 9 gauge chain supplied
- Hand painted finishes
- Steel construction
- Companion fixtures: Wall brackets, hall and foyer, close to ceiling, and bath and vanity

## Mounting

- Chain mounted on ceiling
- Backplate covers a standard 4" octagonal recessed outlet box: 12" dia. x 4-5/8" ht. x 1-14" deep
- Mounting strap for outlet box included