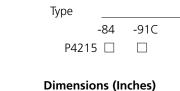

## Incandescent

Finish

# Le Jardin

# Chandelier







## **Specifications:**

#### <u>General</u>

- Weathered sand stone glass shades: 7" dia. x 5" ht., 2" center hole
- Square arm tubing with leaf accents
- Linear chandelier style
- 2 quantity: six feet of twin 9 gauge chain supplied
- Hand painted finishes
- Steel construction
- Companion fixtures: Wall brackets, hall and foyer, close to ceiling, and bath and vanity

## Mounting

- Chain mounted on ceiling
- Backplate covers a standard 4" octagonal recessed outlet box: 12" dia. x 4-5/8" ht. x 1-14" deep
- Mounting strap for outlet box included

## **Electrical**

- Pre-wired
- 15 feet of wire
- Medium based ceramic sockets

## <u>Labeling</u>

UL-CUL listed

Progress Lighting 701 Millennium Blvd. Greenville, South Carolina 29607