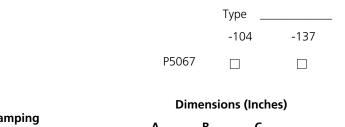

# **Pendants**

| No.   | Nickel | Brass | Lamping    | · · · · · · · · · · · · · · · · · · · |       |        |  |
|-------|--------|-------|------------|---------------------------------------|-------|--------|--|
|       |        |       |            | Α                                     | В     | C      |  |
| P5067 | -104   | -137  | 1-100w (m) | 6-7/8                                 | 9-1/2 | 75-1/2 |  |