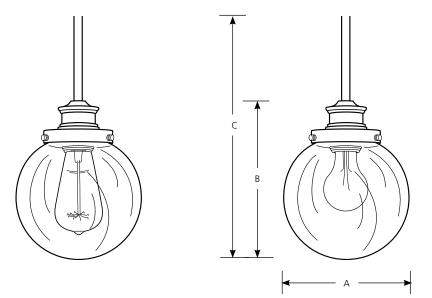

# **Pendants**

| No.   | Nickel | Brass | Lamping    | · · · · · · · · · · · · · · · · · · · |       |        |  |
|-------|--------|-------|------------|---------------------------------------|-------|--------|--|
|       |        |       |            | Α                                     | В     | C      |  |
| P5067 | -104   | -137  | 1-100w (m) | 6-7/8                                 | 9-1/2 | 75-1/2 |  |

# **Specifications:**

**General** 

- Clear glass globe
- Plated Polished Nickel (-104), Natural Brass (-137) finishes
- Steel construction
- One 6", four 12" lengths of stem included
- 6 links of 9 gauge chain included
- Companion fixtures are available