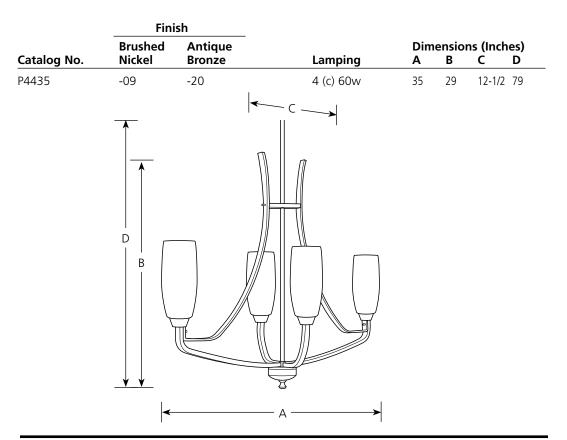

### General

- Etched glass tulip shaped shades (4" dia., 8-1/8" ht., 1-5/8" center hole)
- Uplight style chandelier
- Strap style arms and accents
- Stem mounted with 2- 12" and 2- 15" matching stem sections supplied
- Brushed Nickel (-09) is plated
- Antique Bronze (-20) is hand painted
- Steel construction
- Companion chandelier, hall and foyer, wall bracket, close to 15 ceiling, pendant, and bath and vanity units
- Canopy 7-3/4"w x 4-1/2"ht.