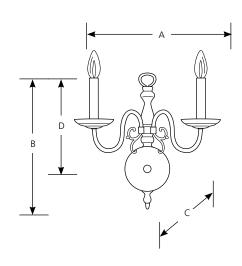

## Americana

**Wall Brackets** 

| Type    |  |
|---------|--|
| -10     |  |
| P3801 □ |  |
| P3802 □ |  |

|             | Finish<br>Polished |           | Dimensions (Inches) |    |       |       |
|-------------|--------------------|-----------|---------------------|----|-------|-------|
| Catalog No. | Brass              | Lamping   | Α                   | В  | C     | D     |
| P3801       | -10                | 1 (c) 60w | 4-1/2               | 14 | 9     | 9-1/4 |
| P3802       | -10                | 2 (c) 60w | 12-7/8              | 14 | 8-3/4 | 9-1/4 |