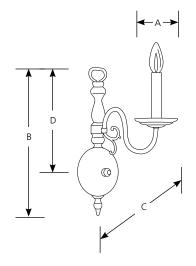

## Americana

**Wall Brackets** 

| Type    |  |
|---------|--|
| -10     |  |
| P3801 □ |  |
| P3802 □ |  |

|             | Finish<br>Polished |           | Dimensions (Inches) |    |       |       |
|-------------|--------------------|-----------|---------------------|----|-------|-------|
| Catalog No. | Brass              | Lamping   | Α                   | В  | C     | D     |
| P3801       | -10                | 1 (c) 60w | 4-1/2               | 14 | 9     | 9-1/4 |
| P3802       | -10                | 2 (c) 60w | 12-7/8              | 14 | 8-3/4 | 9-1/4 |