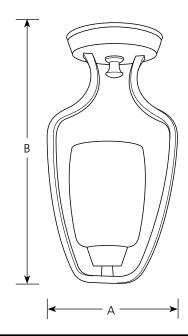

# **Close-to-Ceiling**

| Type    |     |  |
|---------|-----|--|
| -09     | -20 |  |
| P3508 □ |     |  |

| Catalog No. | Finish            |                   |           |                            |                       |
|-------------|-------------------|-------------------|-----------|----------------------------|-----------------------|
|             | Brushed<br>Nickel | Antique<br>Bronze | Lamping   | Dimensions (Inches)<br>A B | ensions (Inches)<br>B |
| P3508       | -09               | -20               | 1 (m) 75w | 6-5/8                      | 12-3/4                |

#### General

- Etched glass tulip shaped shade (4" dia., 5-1/4" ht., 1-5/8" center hole) with square tubing support
- Uplight style
- Brushed Nickel (-09) is plated
- Antique Bronze (-20) is hand painted
- Steel construction
- Companion chandelier, hall and foyer, wall bracket, close to ceiling, pendant, and bath and vanity units