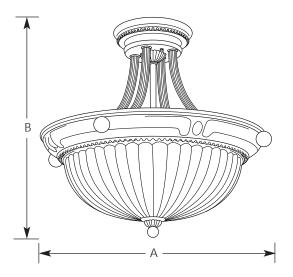

|             | Finish             |                  |                   |            |            |                     |
|-------------|--------------------|------------------|-------------------|------------|------------|---------------------|
| Catalog No. | Colonial<br>Silver | Forged<br>Bronze | Antique<br>Nickel | Lamping    | Dimen<br>A | sions (Inches)<br>B |
| P3409       | -43                | -77              | -81               | 3 (m) 100w | 16-1/4     | 13-1/2              |

#### General

- Etched, ribbed glass shade
- Traditional style
- Plated finishes
- Unique stamped details
- · Arms are reeded tubing
- Semi-flush for higher ceiling applications
- Forged Bronze (-77) is steel construction, the rest are solid brass
- Companion fixtures: Chandeliers, hall and foyer, pendant, close-to-ceiling, bath and vanity

## Mounting

- Ceiling mount semi-flush
- Covers outlet box
- Mounting strap for outlet box included
- Canopy 5" dia.