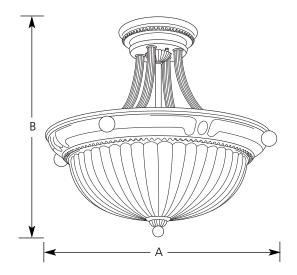

## **Close-to-Ceiling**

| Catalog No. | Finish             |                    |                  |     |            |                            |        |
|-------------|--------------------|--------------------|------------------|-----|------------|----------------------------|--------|
|             | Burnished<br>Brass | Colonial<br>Silver | Forged<br>Bronze |     | Lamping    | Dimensions (Inches)<br>A B |        |
| P3409       | -37                | -43                | -77              | -81 | 3 (m) 100w | 16-1/4                     | 13-1/2 |