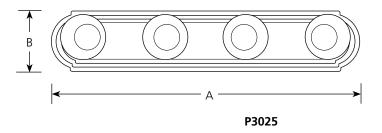

# **Broadway Lights**Open Face

**Bath & Vanity** 

| Туре    |     |     |  |
|---------|-----|-----|--|
| -09     | -15 | -20 |  |
| P3025 □ |     |     |  |
| P3026 □ |     |     |  |

|             | Finish            |                    |                   |           |            |                     |
|-------------|-------------------|--------------------|-------------------|-----------|------------|---------------------|
| Catalog No. | Brushed<br>Nickel | Polished<br>Chrome | Antique<br>Bronze | Lamping   | Dimen<br>A | sions (Inches)<br>B |
| P3025       | -09               | -15                | -20               | 4 (m) 60w | 24         | 4-3/4               |
| P3026       | -09               | -15                | -20               | 6 (m) 60w | 36         | 4-3/4               |