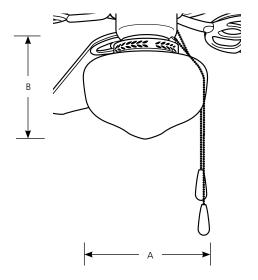

# Schoolhouse Glass Light Kit

**Ceiling Fans** 

**Energy Star** 

| Type  |         |  |
|-------|---------|--|
|       | -30EBWB |  |
| P2620 |         |  |

|             | Finish    |                             |
|-------------|-----------|-----------------------------|
|             |           | Dimensions (Inches)         |
| Catalog No. | White     | A B                         |
| P2620       | -30FR\//B | 8-1/ <i>A</i> 7-1/ <i>A</i> |