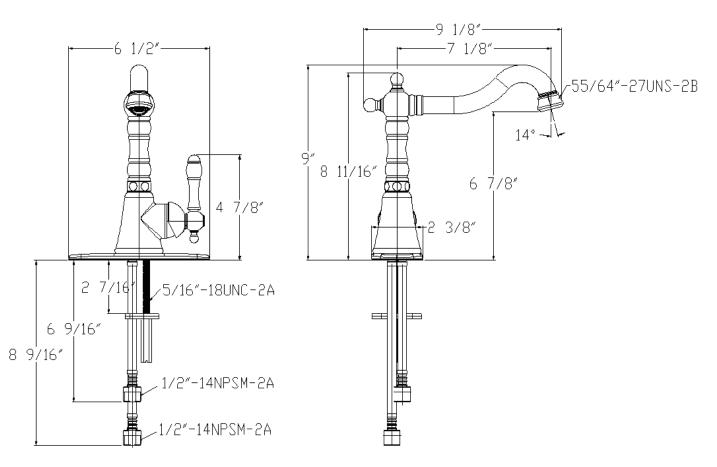

## Model 120348

Metal Lever Single Handle Bar Faucet PVD Brushed Nickel Ceramic Cartridge Optional Deck Plate

For additional information contact Premier Faucet at 866-745-4010 or visit our website at www.premierfaucet.com