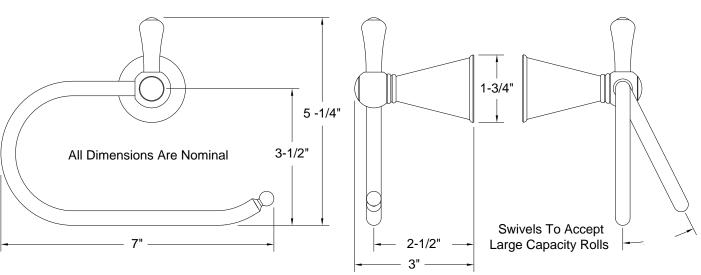

## **Description**

- Antique tissue holder
- · Compatible with all standard tissue rolls
- Chrome plated all metal construction
- · Concealed screw mounting
- · Mounting hardware includes screws and wall anchors
- · Matches Premier Sonoma faucet suite
- Antique styling complements many faucet brands