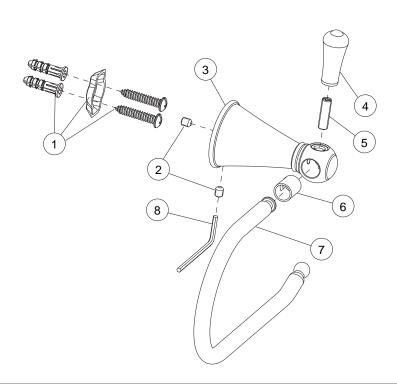

## Model 552019

Genuine Premier Sonoma Accessory Decorative Tissue Holder Chrome Plated Finish

| No | Part Name     | Material        | Qty. |
|----|---------------|-----------------|------|
| 1  | MOUNTING KIT  | PLASTIC / METAL | 1    |
| 2  | SET SCREW     | STEEL           | 2    |
| 3  | BRACKET       | METAL           | 1    |
| 4  | FINIAL        | METAL           | 1    |
| 5  | SPINDLE       | STEEL           | 1    |
| 6  | BUSHING       | PLASTIC         | 1    |
| 7  | TISSUE HOLDER | METAL           | 1    |
| 8  | ALLEN WRENCH  | STEEL           | 1    |