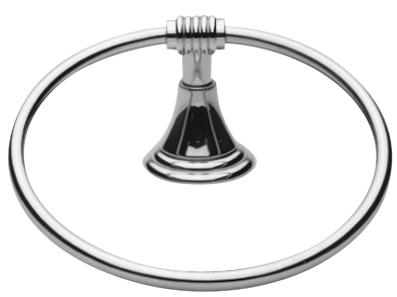

# **KAYAN**

Towel Ring

17-09

#### **Features**

- · Solid brass construction
- · Single-post, horizontal pivot design with hanging, closed ring
- Complements Kayan product series

### Product Specification: Add "Length Indicator and Color / Finish" suffix to Model number, below.

The Towel Ring shall be made of solid brass construction and incorporate a single-post, horizontal pivot design with hanging, closed ring. Towel Ring shall complement Newport Brass Kayan product series. Towel Ring shall be Newport Brass Model 17-09/\_\_\_\_.