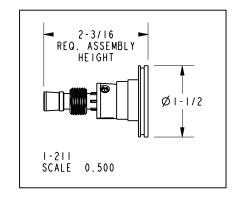

ome
10B: Oil Rubbed Bronze

• Other: Refer to the Newport Brass catalog for additional color/finish options.



| Specified Model |             |                       |       |
|-----------------|-------------|-----------------------|-------|
| Model           | Description | Colors   Finishes     |       |
| 17-09           | Towel Ring  | □ 15 □ 15S □ 26 □ 10B | Other |

### Product Specification: Add "Length Indicator and Color / Finish" suffix to Model number, below.

The Towel Ring shall be made of solid brass construction and incorporate a single-post, horizontal pivot design with hanging, closed ring. Towel Ring shall complement Newport Brass Kayan product series. Towel Ring shall be Newport Brass Model 17-09/\_\_\_\_.

# **17-09**

## **Product Dimensions** (units are in inches)