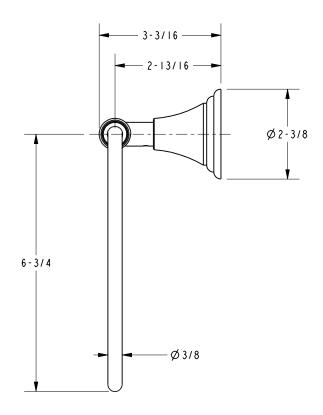

10B: Oil Rubbed Bronze

• Other: Refer to the Newport Brass catalog for additional color/finish options.



| Specified Model |             |                       |       |
|-----------------|-------------|-----------------------|-------|
| Model           | Description | Colors   Finishes     |       |
| 17-09           | Towel Ring  | □ 15 □ 15S □ 26 □ 10B | Other |

### Product Specification: Add "Length Indicator and Color / Finish" suffix to Model number, below.

The Towel Ring shall be made of solid brass construction and incorporate a single-post, horizontal pivot design with hanging, closed ring. Towel Ring shall complement Newport Brass Kayan product series. Towel Ring shall be Newport Brass Model 17-09/\_\_\_\_.

# **17-09**

## **Product Dimensions** (units are in inches)