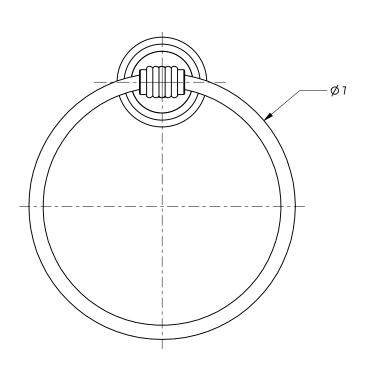

e
10B: Oil Rubbed Bronze

• Other: Refer to the Newport Brass catalog for additional color/finish options.



| Specified Model |             |                       |       |
|-----------------|-------------|-----------------------|-------|
| Model           | Description | Colors   Finishes     |       |
| 17-09           | Towel Ring  | □ 15 □ 15S □ 26 □ 10B | Other |

### Product Specification: Add "Length Indicator and Color / Finish" suffix to Model number, below.

The Towel Ring shall be made of solid brass construction and incorporate a single-post, horizontal pivot design with hanging, closed ring. Towel Ring shall complement Newport Brass Kayan product series. Towel Ring shall be Newport Brass Model 17-09/\_\_\_\_.

# **17-09**

## **Product Dimensions** (units are in inches)