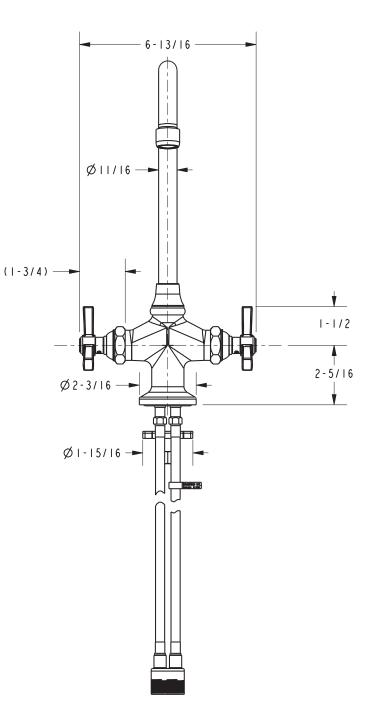

--------------|
| 1608  | Two-Handle Prep Sink / Bar Faucet | □ 10B □ 15 □ 15A □ 26 □ Other |

#### **Product Specification**: Add "Color / Finish" suffix to Model number, below.

The Two-Handle Prep Sink / Bar Faucet shall be made of solid brass construction. Faucet shall feature a forged brass body incorporating quarter-turn washerless ceramic disc valve cartridges. Faucet shall have a 1.5 gallon (5.7 liter) per minute maximum flow rate. Product shall accommodate single hole configurations. Product shall incorporate a 10" (25.4 cm) spout height at outlet and a 5-1/4" (13.3 cm) spout reach (c-c). Faucet shall incorporate ADA compliant traditional cross handles. Prep Sink / Bar Faucet shall be Newport Brass Model 1608/\_\_\_\_\_.

# 1608

## **PRODUCT DIMENSIONS** (Units are in inches)





# Miro Prep Sink / Bar Faucet 1608



Page 2 of 2 Spec\_1608\_c\_4.2015

t: 949.417.5207 | www.newportbrass.com ©2015 Brasstech, Inc.