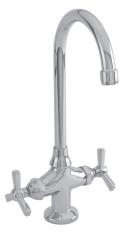

# Features

- Solid brass construction
- Forged brass body with integral rotating spout and handles
- Quarter-turn washerless ceramic disc valve cartridges
- ADA compliant traditional cross handles
- Rotating spout assembly with integral supply hoses
- 10" (25.4 cm) spout height at outlet
- 5-1/4" (13.3 cm) spout reach (c-c)
- For single hole configurations
- 1.5 gallons (5.7 liters) per minute maximum flow rate

#### **Product Specification**: Add "Color / Finish" suffix to Model number, below.

The Two-Handle Prep Sink / Bar Faucet shall be made of solid brass construction. Faucet shall feature a forged brass body incorporating quarter-turn washerless ceramic disc valve cartridges. Faucet shall have a 1.5 gallon (5.7 liter) per minute maximum flow rate. Product shall accommodate single hole configurations. Product shall incorporate a 10" (25.4 cm) spout height at outlet and a 5-1/4" (13.3 cm) spout reach (c-c). Faucet shall incorporate ADA compliant traditional cross handles. Prep Sink / Bar Faucet shall be Newport Brass Model 1608/\_\_\_\_\_.