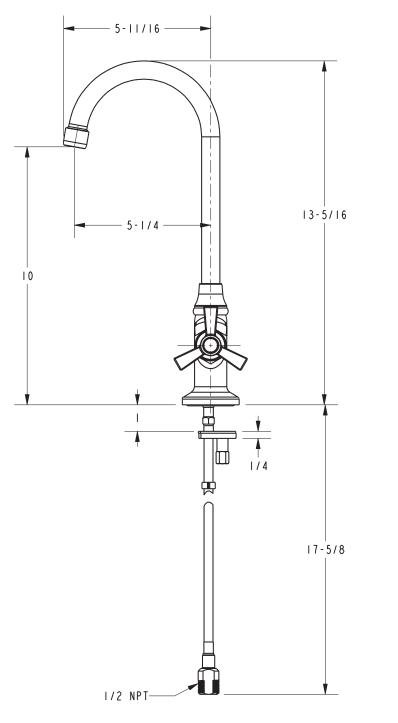

# Features

- Solid brass construction
- Forged brass body with integral rotating spout and handles
- Quarter-turn washerless ceramic disc valve cartridges
- ADA compliant traditional cross handles
- Rotating spout assembly with integral supply hoses
- 10" (25.4 cm) spout height at outlet
- 5-1/4" (13.3 cm) spout reach (c-c)
- For single hole configurations
- 1.5 gallons (5.7 liters) per minute maximum flow rate

#### **Product Specification**: Add "Color / Finish" suffix to Model number, below.

The Two-Handle Prep Sink / Bar Faucet shall be made of solid brass construction. Faucet shall feature a forged brass body incorporating quarter-turn washerless ceramic disc valve cartridges. Faucet shall have a 1.5 gallon (5.7 liter) per minute maximum flow rate. Product shall accommodate single hole configurations. Product shall incorporate a 10" (25.4 cm) spout height at outlet and a 5-1/4" (13.3 cm) spout reach (c-c). Faucet shall incorporate ADA compliant traditional cross handles. Prep Sink / Bar Faucet shall be Newport Brass Model 1608/\_\_\_\_\_.

## **PRODUCT DIMENSIONS** (Units are in inches)