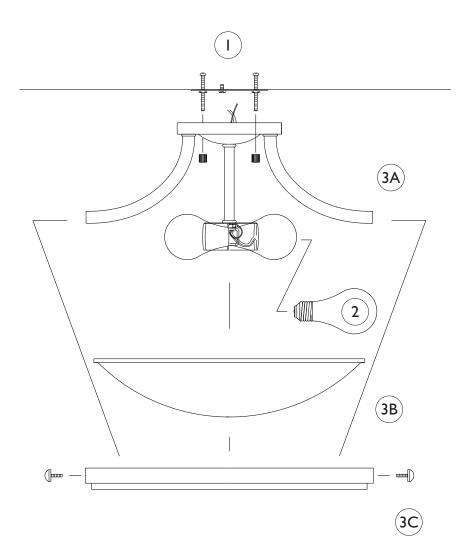

## IMPORTANT TURN OFF THE POWER AT THE MAIN FUSE OR CIRCUIT BREAKER BOX BEFORE STARTING INSTALLATION

Carefully unpack and identify all parts before assembly. Bulbs not included.

- Follow enclosed supplement installation instructions for electrical and fixture installation onto house outlet box. If you do not have an outlet box at desired location to attach the fixture then hire a qualified electrician to create one.
- 2. Install light bulb (not included). See relamping label at socket area for type and maximum allowed wattage.
- A. Turn arms so they are equally spaced apart.
  B. Gently place glass shade inside of ring.
  C. While one person is firmly holding onto metal ring, along with glass shade, have another person install ring onto arms by fastening with cap screws.