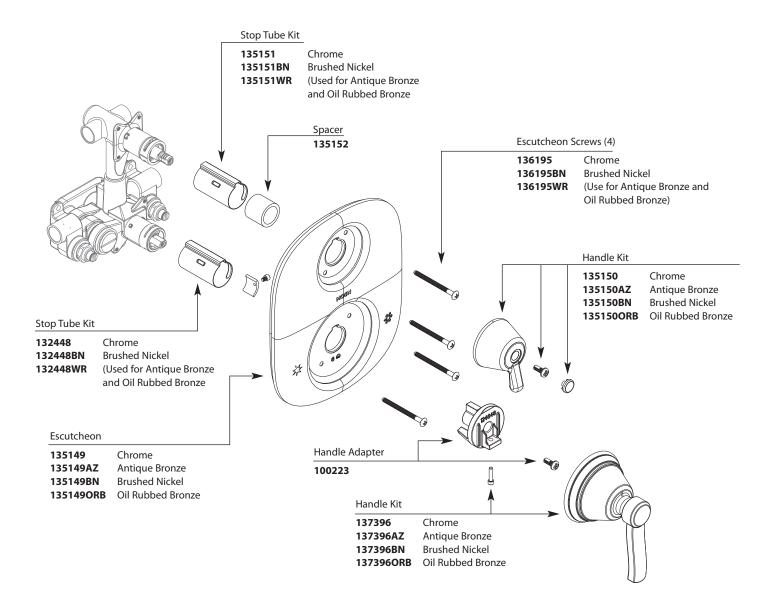

## Buy it for looks. Buy it for life.®

#### **Illustrated Parts**

#### Order by Part Number

Trim can be used with either the 3320 series or 3330 series valve

| ROTHBURY <sup>™</sup><br>Three Function<br>Transfer Valve Trim Kit |        |                   |  |
|--------------------------------------------------------------------|--------|-------------------|--|
| MODEL                                                              | HANDLE | <b>FINISH</b>     |  |
| TS4211                                                             | Lever  | Chrome            |  |
| TS4211AZ                                                           | Lever  | Antique Bronze    |  |
| TS4211BN                                                           | Lever  | Brushed Nickel    |  |
| TS4211ORB                                                          | Lever  | Oil Rubbed Bronze |  |