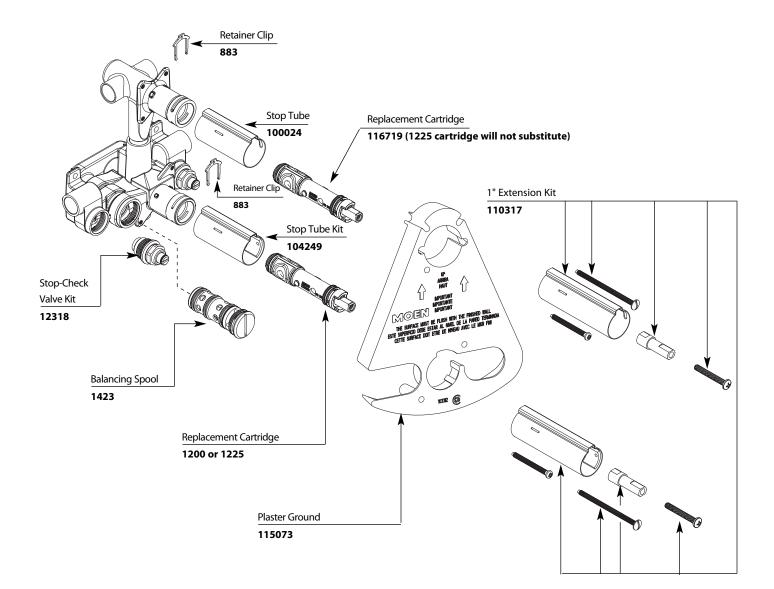

### **Illustrated Parts**

| MOENTROL®                      |               |          |  |
|--------------------------------|---------------|----------|--|
| 3-Function Transfer Valve Only |               |          |  |
| <b>MODEL</b>                   | <b>HANDLE</b> | DETAIL   |  |
| 3320                           | Two           | 1/2" IPS |  |
| 3330                           | Two           | CC       |  |
|                                |               |          |  |
|                                |               |          |  |