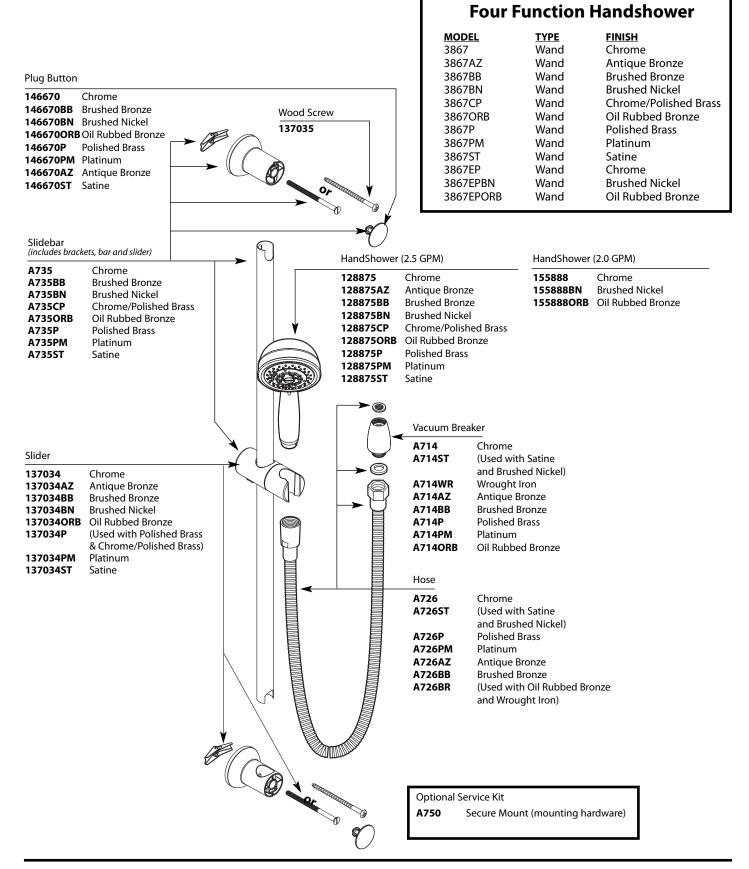

# **Buy it for looks. Buy it for life.**®

Order by Part Number

### **Illustrated Parts**

| MOENTROL®                      |               |          |  |
|--------------------------------|---------------|----------|--|
| 3-Function Transfer Valve Only |               |          |  |
| <b>MODEL</b>                   | <b>HANDLE</b> | DETAIL   |  |
| 3320                           | Two           | 1/2" IPS |  |
| 3330                           | Two           | CC       |  |
|                                |               |          |  |
|                                |               |          |  |



### Buy it for looks. Buy it for life.®

#### Illustrated Parts



## Buy it for looks. Buy it for life.®

#### **Illustrated Parts**

#### Order by Part Number

Trim can be used with either the 3320 series or 3330 series valve

| ROTHBURY <sup>™</sup><br>Three Function<br>Transfer Valve Trim Kit |        |                   |  |
|--------------------------------------------------------------------|--------|-------------------|--|
| MODEL                                                              | HANDLE | <b>FINISH</b>     |  |
| TS4211                                                             | Lever  | Chrome            |  |
| TS4211AZ                                                           | Lever  | Antique Bronze    |  |
| TS4211BN                                                           | Lever  | Brushed Nickel    |  |
| TS4211ORB