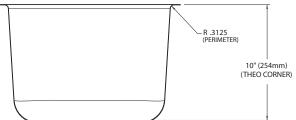

## **SINK DESCRIPTION**

- Manufactured of 18 gauge stainless steel
- The bowl is a minimum of 14" x 16" x 10"
- Has one 3-1/2" diameter recessed drain opening
- Soundshield undercoating maximizes sound deadening and inhibits condensation
- · Made in U.S.A.
- Silicone sealant not provided. Includes mounting bracket Other standard mounting hardware not included

# **CRITICAL DIMENSIONS**

(DO NOT SCALE)

FOR MORE INFORMATION CALL: 1-800-BUY-MOEN

www.moen.com