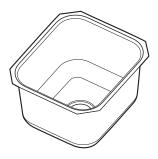

## **SINK DESCRIPTION**

- Manufactured of 18 gauge stainless steel
- The bowl is a minimum of 14" x 16" x 10"
- Has one 3-1/2" diameter recessed drain opening
- Soundshield undercoating maximizes sound deadening and inhibits condensation
- · Made in U.S.A.
- Silicone sealant not provided. Includes mounting bracket Other standard mounting hardware not included

#### WARRANTY

Warranted for fifteen years against material or manufacturing defects

Lancelot® Undermount Single Bowl Sink Model: \$22352 (UMTL-14" x 16" x 10")

**Installation Detail** 