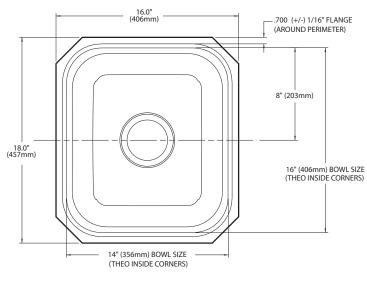

## **SINK DESCRIPTION**

- Manufactured of 18 gauge stainless steel
- The bowl is a minimum of 14" x 16" x 10"
- Has one 3-1/2" diameter recessed drain opening
- Soundshield undercoating maximizes sound deadening and inhibits condensation
- · Made in U.S.A.
- Silicone sealant not provided. Includes mounting bracket Other standard mounting hardware not included

# **CRITICAL DIMENSIONS**

(DO NOT SCALE)

FOR MORE INFORMATION CALL: 1-800-BUY-MOEN

www.moen.com