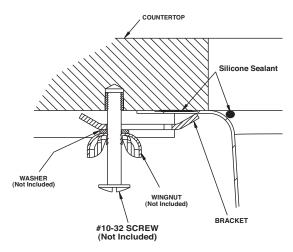

## **SINK DESCRIPTION**

- Manufactured of 18 gauge stainless steel
- The bowl is a minimum of 14" x 16" x 10"
- Has one 3-1/2" diameter recessed drain opening
- Soundshield undercoating maximizes sound deadening and inhibits condensation
- · Made in U.S.A.
- Silicone sealant not provided. Includes mounting bracket Other standard mounting hardware not included

#### WARRANTY

Warranted for fifteen years against material or manufacturing defects

Lancelot® Undermount Single Bowl Sink Model: \$22352 (UMTL-14" x 16" x 10")

**Installation Detail** 