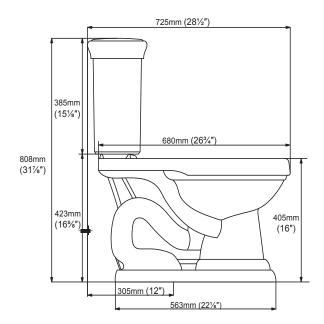

#### **Product Codes:**

MIRBR240AWH – elongated bowl (white)
MIRBR200AWH – tank (white)
MIRBR240ABS – elongated bowl (biscuit)
MIRBR200ABS – tank (biscuit)

- Vitreous china construction
- 1.28 gpf HET, High efficiency toilet
- Uses 20% less water than standard low-consumption toilets
- ADA-compliant 16" high bowl with easy-close seat and cover
- 12" rough-in
- 2-1/4" fully glazed trapway with high performance 3" flush valve

- Includes polished chrome trip lever
- Supply not included
- 100% factory flush tested
- Installation, operating, care and maintenance instructions included
- 1 year limited warranty
- Meets ASME Standard: A112.19.2M
- Meets ASME Standard: A112.19.6M
- cUPC /IAPMO listed
- Recommended accessories
   MB130976 Flush lever, PN
   MB130978 Flush lever, BN
   MB130979 Flush lever, ORB