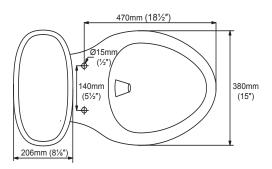

#### **Product Codes:**

MIRBR240AWH – elongated bowl (white)
MIRBR200AWH – tank (white)
MIRBR240ABS – elongated bowl (biscuit)
MIRBR200ABS – tank (biscuit)

- Vitreous china construction
- 1.28 gpf HET, High efficiency toilet
- Uses 20% less water than standard low-consumption toilets
- ADA-compliant 16" high bowl with easy-close seat and cover
- 12" rough-in
- 2-1/4" fully glazed trapway with high performance 3" flush valve

- Includes polished chrome trip lever
- Supply not included
- 100% factory flush tested
- Installation, operating, care and maintenance instructions included
- 1 year limited warranty
- Meets ASME Standard: A112.19.2M
- Meets ASME Standard: A112.19.6M
- cUPC /IAPMO listed
- Recommended accessories
   MB130976 Flush lever, PN
   MB130978 Flush lever, BN
   MB130979 Flush lever, ORB