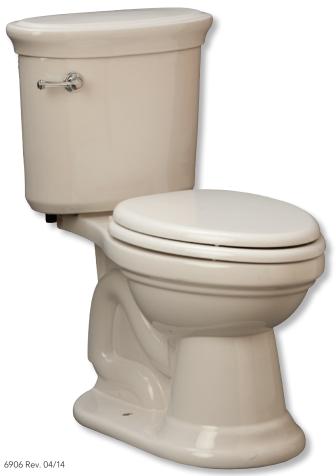

#### **Product Codes:**

MIRBR240AWH – elongated bowl (white)
MIRBR200AWH – tank (white)
MIRBR240ABS – elongated bowl (biscuit)
MIRBR200ABS – tank (biscuit)

- Vitreous china construction
- 1.28 gpf HET, High efficiency toilet
- Uses 20% less water than standard low-consumption toilets
- ADA-compliant 16" high bowl with easy-close seat and cover
- 12" rough-in
- 2-1/4" fully glazed trapway with high performance 3" flush valve

- Includes polished chrome trip lever
- Supply not included
- 100% factory flush tested
- Installation, operating, care and maintenance instructions included
- 1 year limited warranty
- Meets ASME Standard: A112.19.2M
- Meets ASME Standard: A112.19.6M
- cUPC /IAPMO listed
- Recommended accessories
   MB130976 Flush lever, PN
   MB130978 Flush lever, BN
   MB130979 Flush lever, ORB