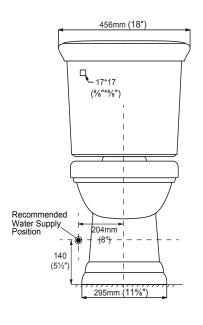

#### **Product Codes:**

MIRBR240AWH – elongated bowl (white)
MIRBR200AWH – tank (white)
MIRBR240ABS – elongated bowl (biscuit)
MIRBR200ABS – tank (biscuit)

- Vitreous china construction
- 1.28 gpf HET, High efficiency toilet
- Uses 20% less water than standard low-consumption toilets
- ADA-compliant 16" high bowl with easy-close seat and cover
- 12" rough-in
- 2-1/4" fully glazed trapway with high performance 3" flush valve

- Includes polished chrome trip lever
- Supply not included
- 100% factory flush tested
- Installation, operating, care and maintenance instructions included
- 1 year limited warranty
- Meets ASME Standard: A112.19.2M
- Meets ASME Standard: A112.19.6M
- cUPC /IAPMO listed
- Recommended accessories
   MB130976 Flush lever, PN
   MB130978 Flush lever, BN
   MB130979 Flush lever, ORB