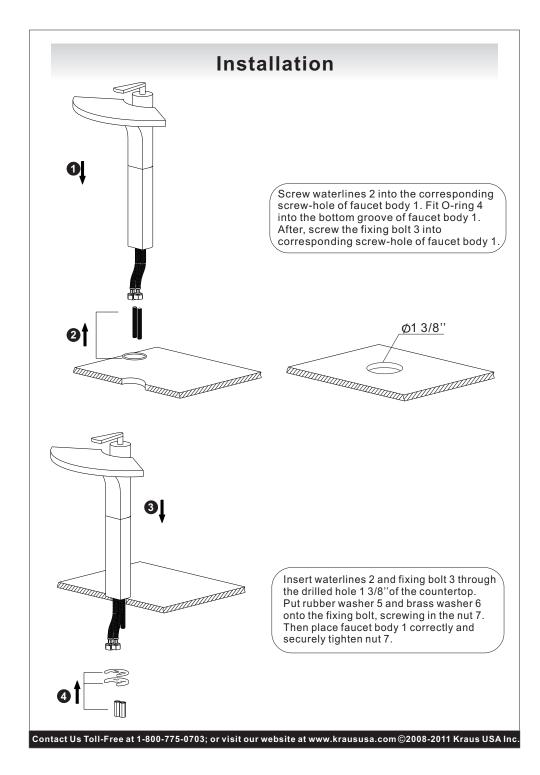

## **Replacement Parts**

Keep this manual for ordering replacement parts.

- Faucet body
- Waterlines
- Fixing bolt
- O-ring
- Rubber washer
- Brass washer
- Nut