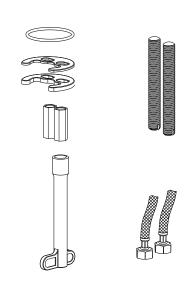

### **Before Your Installation**

Check to make sure you have the following parts indicated below

Model **KEF-14800** 

## **Replacement Parts**

Keep this manual for ordering replacement parts.

- Faucet body
- Waterlines
- Fixing bolt
- O-ring
- Rubber washer
- Brass washer
- Nut