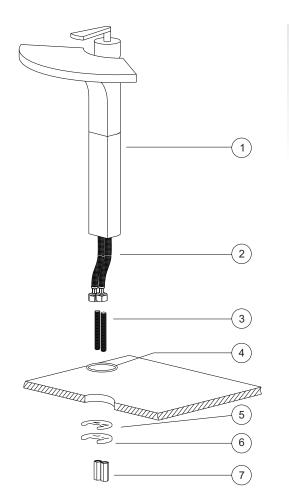

### **Before Your Installation**

Check to make sure you have the following parts indicated below

Model **KEF-14800** 

## **Replacement Parts**

Keep this manual for ordering replacement parts.

- Faucet body
- Waterlines
- Fixing bolt
- O-ring
- Rubber washer
- Brass washer
- Nut