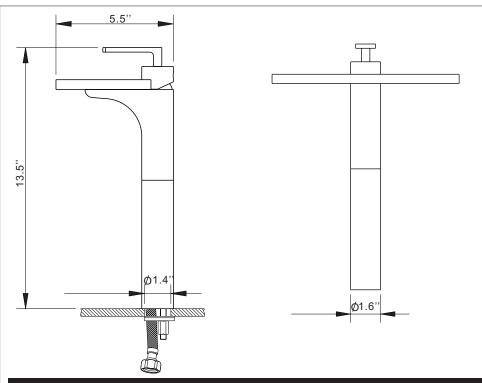

# **Exquisite Collection Installation Manual**

Extended single-lever bathroom faucet

### **Before Your Installation**

Check to make sure you have the following parts indicated below

Model **KEF-14800** 