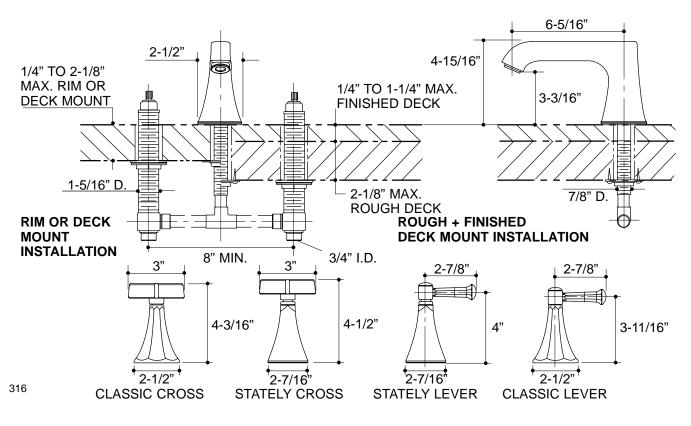

|     |             |        | □CP □PB | □Other |
| Required Accessory |                                          |     |             |        |         |        |
| K-300-K            | 1/2" High-Flow Ceramic Disc Valve System |     |             |        | □NA     |        |
| K-301-K            | 3/4" High-Flow Ceramic Disc Valve System |     |             |        |         | □NA    |

## **PRODUCT SPECIFICATION:**

Two-handle deck-mount high-flow bath faucet trim shall be of brass construction. Product shall include 5" high-arch non-diverter spout with slip-fit connection, and handles. Faucet trim shall be Kohler Model K-T469-\_\_\_\_\_ and valve system shall be Kohler Model K-\_\_\_\_\_-K-NA.

MEMOIRS<sup>™</sup> BATH FAUCET TRIM **K-T469** ALSO K-301-K

# **MEMOIRS**<sup>™</sup>



## PRODUCT DIAGRAM