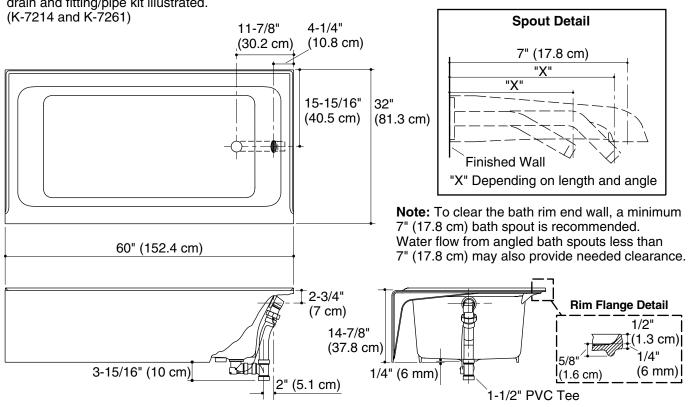

#### **Technical Information**

| Fixture*:                                       |                                            |  |  |  |
|-------------------------------------------------|--------------------------------------------|--|--|--|
| Bathing well:                                   |                                            |  |  |  |
| Basin area, bottom                              | 41-1/4" (104.8 cm) x<br>18-3/16" (46.2 cm) |  |  |  |
| Basin area, top                                 | 51-1/4" (130.2 cm) x<br>23-5/16" (59.2 cm) |  |  |  |
| Weight                                          | 298 lbs (135.2 kg)                         |  |  |  |
| To overflow:                                    |                                            |  |  |  |
| Water depth                                     | 11-5/16" (28.7 cm)                         |  |  |  |
| Capacity                                        | 44 gal (166.6 L)                           |  |  |  |
| * Approximate measurements for comparison only. |                                            |  |  |  |

#### **Installation Notes**

Install this product according to the installation guide.

Floor support under bath must provide for a minimum of 52 lbs/square foot (252.8 kg/square meter) loading.

No change in measurements if connected with drain and fitting/pipe kit illustrated. (K-7214 and K-7261)

**Product Diagram** 