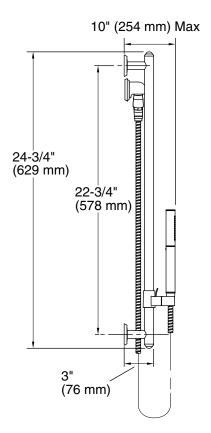

#### **Features**

- Finish is engineered to resist corrosion and daily
- Black or grey handshower handle depending on finish ordered
- · Adjustable handshower rotates to select wide coverage or concentrated spray options
- MasterClean™ spray nozzles to prohibit mineral build-up for easy cleaning
- Covered by KOHLER lifetime limited warranty
- Handshower offers 2.5 gal/min (9.5 l/min) maximum flow rate
- Includes handshower, slidebar, supply elbow, vacuum breaker, and 60" (1524 mm) metal shower hose
- 24-3/4" (629 mm) slidebar length offers a custom shower at various heights

### **Product Specification**

The handshower kit shall be 24-3/4" (629 mm) in length offering a custom shower at various heights. Kit shall feature a finish engineered to resist corrosion and daily wear. Kit shall feature black or grey handshower handle depending on finish ordered. Handshower shall rotate to select wide coverage or concentrated spray options. Handshower offers 2.5 gal/min (9.5 l/min) maximum flow rate. Kit shall feature MasterClean spray nozzles to prohibit mineral build-up for easy cleaning. Kit shall include handshower, slidebar, supply elbow, vacuum breaker, and 60" (1524 mm) metal shower hose. Kit shall be covered by the KOHLER lifetime limited warranty. Handshower kit shall be Kohler Model K-8487-