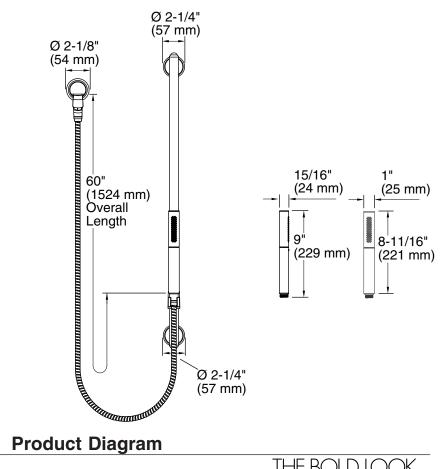

#### **Features**

- Finish is engineered to resist corrosion and daily
- Black or grey handshower handle depending on finish ordered
- · Adjustable handshower rotates to select wide coverage or concentrated spray options
- MasterClean™ spray nozzles to prohibit mineral build-up for easy cleaning
- Covered by KOHLER lifetime limited warranty
- Handshower offers 2.5 gal/min (9.5 l/min) maximum flow rate
- Includes handshower, slidebar, supply elbow, vacuum breaker, and 60" (1524 mm) metal shower hose
- 24-3/4" (629 mm) slidebar length offers a custom shower at various heights

### **Product Specification**

The handshower kit shall be 24-3/4" (629 mm) in length offering a custom shower at various heights. Kit shall feature a finish engineered to resist corrosion and daily wear. Kit shall feature black or grey handshower handle depending on finish ordered. Handshower shall rotate to select wide coverage or concentrated spray options. Handshower offers 2.5 gal/min (9.5 l/min) maximum flow rate. Kit shall feature MasterClean spray nozzles to prohibit mineral build-up for easy cleaning. Kit shall include handshower, slidebar, supply elbow, vacuum breaker, and 60" (1524 mm) metal shower hose. Kit shall be covered by the KOHLER lifetime limited warranty. Handshower kit shall be Kohler Model K-8487-