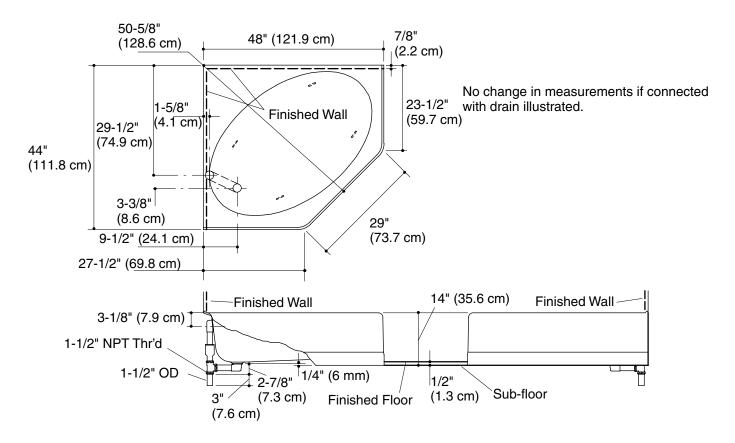

## **Product Information**

| Applicable product: |                                |       |
|---------------------|--------------------------------|-------|
| Bath – left drain   |                                | K-821 |
| Bath – right drain  |                                | K-824 |
|                     |                                |       |
| Fixture*:           |                                |       |
| Bathing well:       |                                |       |
| Basin area, bottom  | 43" (109.2 cm) x 25" (63.5 cm) |       |
| Basin area, top     | 48" (121.9 cm) x 30" (76.2 cm) |       |
| Weight              | 332 lbs (150.6 kg)             |       |
| To overflow:        |                                |       |
| Water depth         | 8-5/8" (21.9 cm)               |       |
| Capacity            | 33 gal (124.9 L)               |       |

## **Installation Notes**

Refer to install installation instructions included with fixture before beginning installation.

Floor support under the bath must provide for a minimum of 43 lbs/square foot (210.6 kg/square meter) loading.

Fixure dimensions are nominal and conform to tolerances in ANSI Standard A112.19.1.