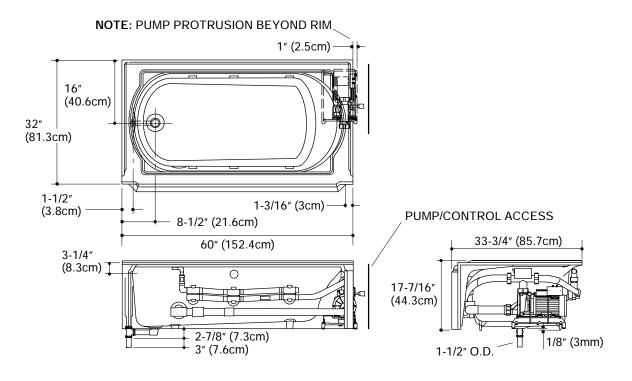

## **INSTALLATION NOTES**

Note: Pump protrusion beyond rim.

Install this product according to the installation guide.

Floor support under whirlpool must provide for a minimum of 1500 lbs. (680.4kg)

| No change in measurements if connected with drain illustrated. (K-7161-AF or K-7161M-AF) |                                    |          |  |
|------------------------------------------------------------------------------------------|------------------------------------|----------|--|
| Minimum access panel:                                                                    |                                    |          |  |
| Pump/control                                                                             | 30" (76.2cm) W x<br>15" (38.1cm) H | required |  |

# PRODUCT DIAGRAM