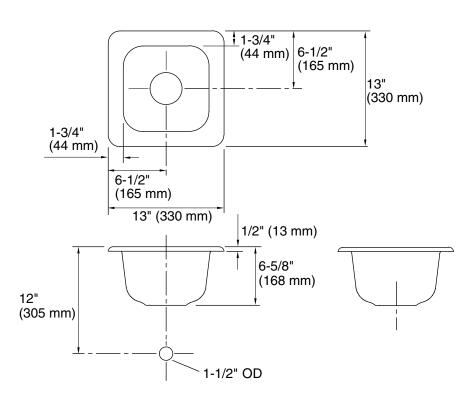

### **Technical Information**

| Fixture*:                                       |                             |  |
|-------------------------------------------------|-----------------------------|--|
| Bowl area                                       | 10" (254 mm) x 10" (254 mm) |  |
| Water depth                                     | 6″ (152 mm)                 |  |
| Drain hole                                      | Ø 3-5/8" (92 mm)            |  |
| * Approximate measurements for comparison only. |                             |  |

#### **Installation Notes**

Install this product according to the installation guide.

Cut-out is 11-3/4" (298 mm) by 11-3/4" (298 mm) with 1" (25 mm) radius corners.

**Product Diagram** 