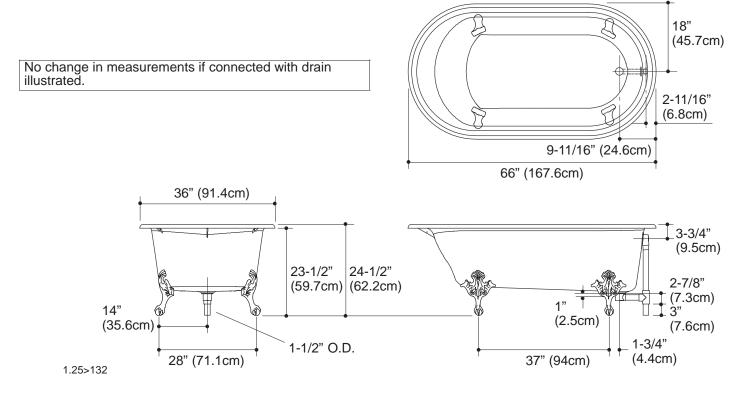

#### **FEATURES**

- 66" (167.6cm) x 36" (91.4cm) x 24-1/2" (62.2cm) (height with feet)
- Cast iron with Safeguard<sup>®</sup> finish
- Optional K-1491 pillow

Bath shall be 66" (167.6cm) in length, 36" (91.4cm) in width, and 24-1/2" (62.2cm) in height with feet. Bath shall be made of cast iron with Safeguard<sup>®</sup> finish. Bath shall have optional K-1491 pillow. Bath shall be Kohler Model K-710-\_\_\_\_\_.

#### **PRODUCT INFORMATION**

| Fixture*:                                       | basin area                          | top area                        | weight                |
|-------------------------------------------------|-------------------------------------|---------------------------------|-----------------------|
| Bathing well                                    | 47-1/2" (120.7cm)<br>x 25" (63.5cm) | 55" (139.7cm)<br>x 29" (73.7cm) | 375 lbs.<br>(170.1kg) |
|                                                 | water depth                         | capacity                        |                       |
| To<br>overflow                                  | 12-5/8" (32.1cm)                    | 64 gals.<br>(242.2 L)           |                       |
| * Approximate measurements for comparison only. |                                     |                                 |                       |

## **PRODUCT DIAGRAM**