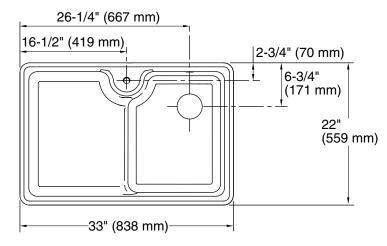

## **Product Information**

| Under-mount kitchen sink, 1-hole  |                    | K-6495-1U |
|-----------------------------------|--------------------|-----------|
| Ondo modification of the, 1 floto |                    | 10 100 10 |
| Fixture*:                         |                    |           |
| Bowl area                         | 30-3/8" (772 mm) x |           |
|                                   | 19-3/8" (492 mm)   |           |
| Water depth                       | 9" (229 mm)        |           |
| Drain hole                        | Ø 3-5/8" (92 mm)   |           |
| Faucet hole                       | Ø 1-3/8" (35 mm)   |           |
| * Approximate measurements for    | r comparison       | only.     |
| Included components:              |                    |           |
| Cut-out template                  | 1067374-7          |           |
| Under-mount sink kit 23" (584 mm) | 1054375            |           |