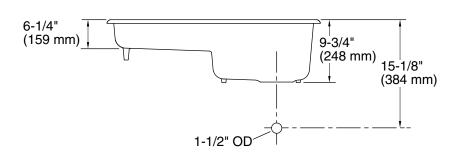

## **Product Information**

| Under-mount kitchen sink, 1-hole  |                    | K-6495-1U |
|-----------------------------------|--------------------|-----------|
| Ondo modification of the, 1 floto |                    | 10 100 10 |
| Fixture*:                         |                    |           |
| Bowl area                         | 30-3/8" (772 mm) x |           |
|                                   | 19-3/8" (492 mm)   |           |
| Water depth                       | 9" (229 mm)        |           |
| Drain hole                        | Ø 3-5/8" (92 mm)   |           |
| Faucet hole                       | Ø 1-3/8" (35 mm)   |           |
| * Approximate measurements for    | r comparison       | only.     |
| Included components:              |                    |           |
| Cut-out template                  | 1067374-7          |           |
| Under-mount sink kit 23" (584 mm) | 1054375            |           |