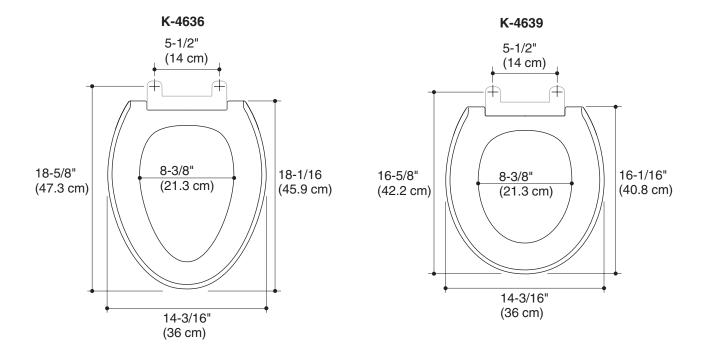

hes |         |
|--------|--------------------------------------|-----------------|---------|
| K-4636 | Toilet seat – elongated closed-front | □ 0             | ☐ Other |
| K-4639 | Toilet seat – round closed-front     | <b>0</b>        | ☐ Other |

## **Product Specification**

The toilet seat shall be made of solid polypropylene which resists staining, fading, chipping, and peeling. Product shall be available in elongated closed-front or round closed-front. Product shall feature Quiet-Close technology, which prevents the lid from slamming. Product shall feature Quick-Release functionality, which allows for ease of cleaning. The toilet seat shall be Kohler Model K-\_\_\_\_-

# **CACHET**<sub>®</sub>

#### **Installation Notes**

Install this product according to the installation guide.



## **Product Diagram**