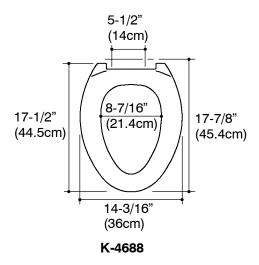

#### SPECIFIED MODEL:

| Model     | Description                 | Colors/Finishes |        |
|-----------|-----------------------------|-----------------|--------|
| K-4688-EB | Elongated closed front seat | □0 White        | □Other |
| K-4689-PB | Round closed front seat     | □0 White        | □Other |

## **PRODUCT DIAGRAM**