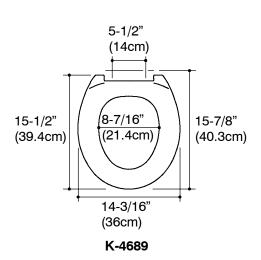

#### SPECIFIED MODEL:

| Model     | Description                 | Colors/Finishes |        |
|-----------|-----------------------------|-----------------|--------|
| K-4688-EB | Elongated closed front seat | □0 White        | □Other |
| K-4689-PB | Round closed front seat     | □0 White        | □Other |

## **PRODUCT DIAGRAM**