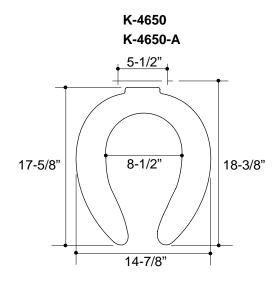

### SPECIFIED MODEL:

| Model    | Description Elongated open front seat                                   | Colors/Finishes |        |
|----------|-------------------------------------------------------------------------|-----------------|--------|
| K-4650   |                                                                         | □0 White        | □Other |
| K-4650-A | Same as K-4650 except with anti-microbial agent formed into the plastic | □0 White        | 1      |
| K-4652   | Elongated closed front seat                                             | □0 White        | □Other |
| K-4652-A | Same as K-4652 except with anti-microbial agent formed into the plastic | □0 White        |        |
| K-4660   | Round open front seat                                                   | □0 White        | □Other |
| K-4662   | Round closed front seat                                                 | □0 White        | □Other |
| K-4662-A | Same as K-4662 except with anti-microbial agent formed into the plastic | □0 White        | ,      |

## **PRODUCT DIAGRAM**

34