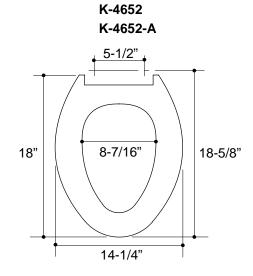

### SPECIFIED MODEL:

| Model    | Description Elongated open front seat                                   | Colors/Finishes |        |
|----------|-------------------------------------------------------------------------|-----------------|--------|
| K-4650   |                                                                         | □0 White        | □Other |
| K-4650-A | Same as K-4650 except with anti-microbial agent formed into the plastic | □0 White        | 1      |
| K-4652   | Elongated closed front seat                                             | □0 White        | □Other |
| K-4652-A | Same as K-4652 except with anti-microbial agent formed into the plastic | □0 White        |        |
| K-4660   | Round open front seat                                                   | □0 White        | □Other |
| K-4662   | Round closed front seat                                                 | □0 White        | □Other |
| K-4662-A | Same as K-4662 except with anti-microbial agent formed into the plastic | □0 White        | ,      |

## **PRODUCT DIAGRAM**

34