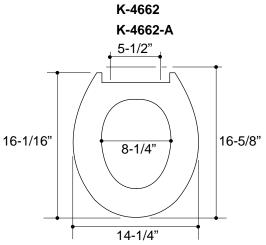

# **RESIDENTIAL TOILET SEAT**

K-4650, K-4652 K-4660, K-4662

### SPECIFIED MODEL:

| Model    | Description Elongated open front seat                                   | Colors/Finishes |        |
|----------|-------------------------------------------------------------------------|-----------------|--------|
| K-4650   |                                                                         | □0 White        | □Other |
| K-4650-A | Same as K-4650 except with anti-microbial agent formed into the plastic | □0 White        | 1      |
| K-4652   | Elongated closed front seat                                             | □0 White        | □Other |
| K-4652-A | Same as K-4652 except with anti-microbial agent formed into the plastic | □0 White        |        |
| K-4660   | Round open front seat                                                   | □0 White        | □Other |
| K-4662   | Round closed front seat                                                 | □0 White        | □Other |
| K-4662-A | Same as K-4662 except with anti-microbial agent formed into the plastic | □0 White        | ,      |

## **PRODUCT DIAGRAM**

34