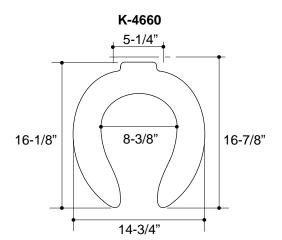

### SPECIFIED MODEL:

| Model    | Description Elongated open front seat                                   | Colors/Finishes |        |
|----------|-------------------------------------------------------------------------|-----------------|--------|
| K-4650   |                                                                         | □0 White        | □Other |
| K-4650-A | Same as K-4650 except with anti-microbial agent formed into the plastic | □0 White        | 1      |
| K-4652   | Elongated closed front seat                                             | □0 White        | □Other |
| K-4652-A | Same as K-4652 except with anti-microbial agent formed into the plastic | □0 White        |        |
| K-4660   | Round open front seat                                                   | □0 White        | □Other |
| K-4662   | Round closed front seat                                                 | □0 White        | □Other |
| K-4662-A | Same as K-4662 except with anti-microbial agent formed into the plastic | □0 White        | ,      |

## **PRODUCT DIAGRAM**

34