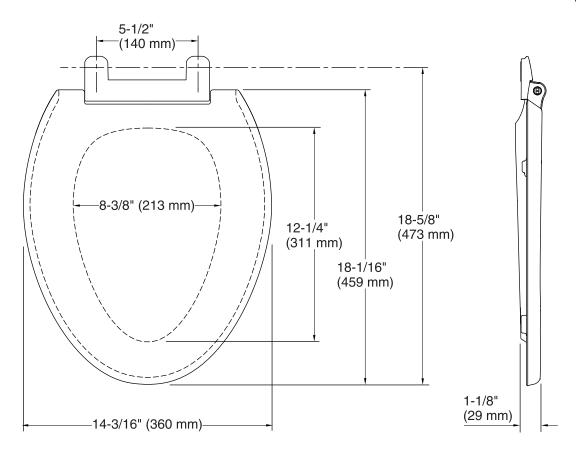

## **Technical Information**

All product dimensions are nominal.

Seat shape type: Elongated
Seat front type: Closed front

Seat hinge type: Quick-Attach®, Quiet-Close™,

Quick-Release™

Seat-mounting holes: 5-1/2" (140 mm)