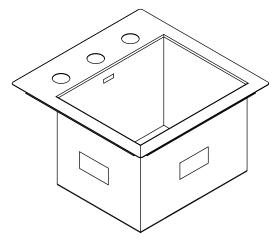

# SELF-RIMMING/UNDERCOUNTER ENTERTAINMENT SINK K-3840

#### **Features**

- 18-gauge stainless steel
- Self-rimming or undercounter
- Includes bottom basin rack
- Includes installation hardware
- 15" (38.1 cm) x 15" (38.1 cm)