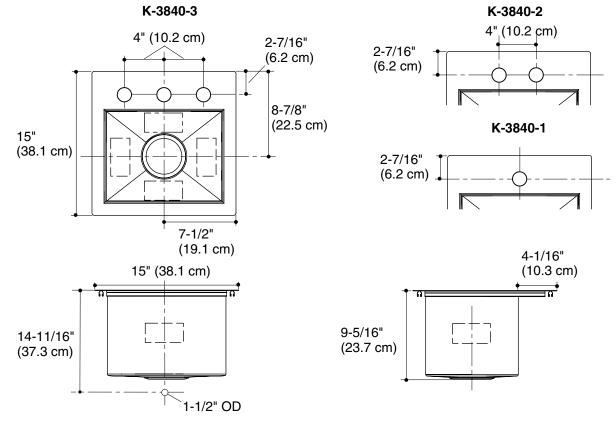

#### **Features**

- 18-gauge stainless steel
- Self-rimming or undercounter
- Includes bottom basin rack
- Includes installation hardware
- 15" (38.1 cm) x 15" (38.1 cm)

## **Specified Model**

| Model                 | Description                                                |      | Colors/Finishes |         |
|-----------------------|------------------------------------------------------------|------|-----------------|---------|
| K-3840-1              | Self-rimming/Undercounter entertainment sink – single-hole |      |                 | □NA     |
| K-3840-2              | Self-rimming/Undercounter entertainment sink – 2-hole      |      |                 | □NA     |
| K-3840-3              | Self-rimming/Undercounter entertainment sink – 3-hole      |      |                 | □NA     |
| K-2993                | Bottom basin rack                                          |      |                 | □ ST    |
|                       | cessories                                                  |      |                 | _       |
| Optional Ac           |                                                            |      |                 | □ Other |
| Optional Ac<br>K-8801 | Duostrainer <sub>®</sub> sink strainer                     | □ CP |                 | - Other |

## **Product Specification**

The undercounter or self-rimming sink shall be made of 18-gauge stainless steel. Sink shall include bottom basin rack and installation hardware. Sink shall be 15" (38.1 cm) in length, 15" (38.1 cm) in width. Sink shall be Kohler Model K-3840-\_\_\_\_\_-NA.

## **Technical Information**

| Fixture*:                                       |                                       |  |  |  |
|-------------------------------------------------|---------------------------------------|--|--|--|
| Basin area                                      | 12-1/4" (31.1 cm) x 9-9/16" (24.3 cm) |  |  |  |
| Water depth                                     | 9" (22.9 cm)                          |  |  |  |
| Drain hole                                      | 3-5/8" (9.2 cm) D.                    |  |  |  |
| * Approximate measurements for comparison only. |                                       |  |  |  |