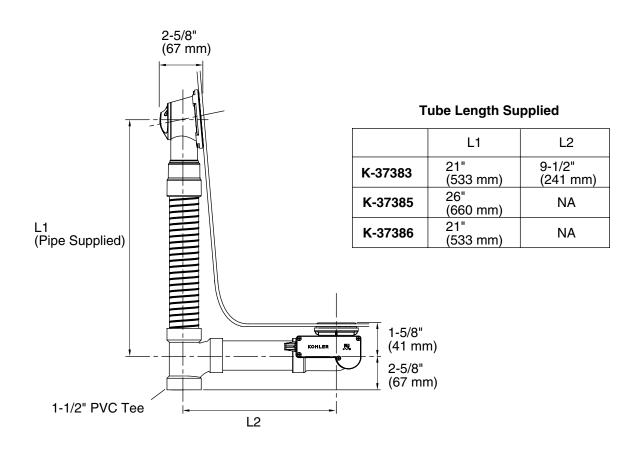

### **Installation Notes**

Install this product according to the installation guide.

The combined length of the PVC tubing (noted as L1 and L2 in the Product Diagram) after being cut for the bathtub install must be equal to or less than 25" (635 mm) for 30" (762 mm) cable bath drain and 40" (1016 mm) for 45" (1143 mm) cable bath drain.

**Product Diagram** 