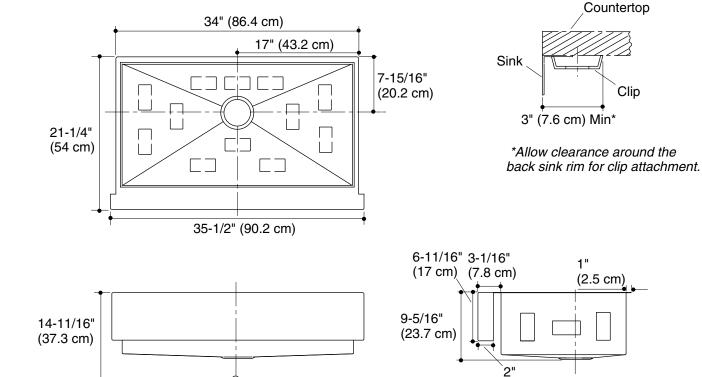

## **Installation Notes**

Install this product according to the installation guide.

Allow a minimum of 3'' (7.6 cm) clearance for the back 1'' (2.5 cm) sink rim flange for clip attachment.

The 3/4" (1.9 cm) side rim flanges are supported without using the clip attachment. See the installation guide for further instructions.