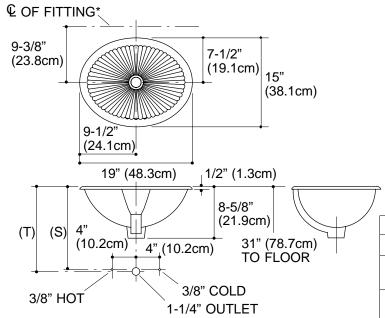

### **FEATURES**

- 19" (48.3cm) x 15" (38.1cm)
- Vitreous china
- Self-rimming
- Sculptured basin
- With overflow
- With sealant

### PRODUCT SPECIFICATION:

The self-rimming lavatory shall be 19" (48.3cm) in length, and 15" (38.1cm) in width. Lavatory shall be made of vitreous china. Lavatory shall be a sculptured basin. Lavatory shall have overflow. Lavatory shall include sealant. Lavatory shall be Kohler Model K-2217-\_\_\_\_\_.

## **PRODUCT INFORMATION**

| Fixture*: |                      | basin area                   | water<br>depth |
|-----------|----------------------|------------------------------|----------------|
| Lavatory  |                      | 17" (43.2cm) x<br>13" (33cm) | 5" (12.7cm)    |
| Outlet    | 1-3/4" D.<br>(4.4cm) |                              |                |

#### **Roughing-In Notes**

- (T) Pop-up drain 14-3/16" (36cm).
- (S) 14" (35.6cm) (Based on 14" (35.6cm) riser which may require cutting).
- \*Spout must be 4-1/2" (11.4cm) long (min.) for adequate clearance into lavatory.

## **PRODUCT DIAGRAM**