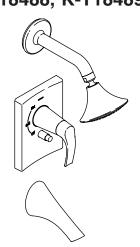

#### Features

- Brass construction
- Lever handle
- Front seal plate assembly
- Includes showerhead with arm and flange (K-T18488 and K-T18489 only)
- Includes non-diverter spout with NPT connection (K-T18488 only)
- Includes push-button diverter (K-T18488 only)
- Intended for use with Rite-Temp or HiFlow Rite-Temp valves

#### **Product Specification**

Bath spout, bath and shower, shower, and valve faucet trim shall be of brass construction. Product shall feature a front seal plate assembly and lever handle. Product shall include showerhead with arm and flange (K-T18488 and K-T18489 only). Product shall include a non-diverter spout with NPT connection and a push-button diverter (K-T18488 only). Product is intended for use with Rite-Temp or HiFlow Rite-Temp valves. Product shall be Kohler Model K-T\_\_\_\_\_\_.

#### BATH AND SHOWER FAUCET TRIM **K-18485** ALSO K-T18488, K-T18489, K-T18490