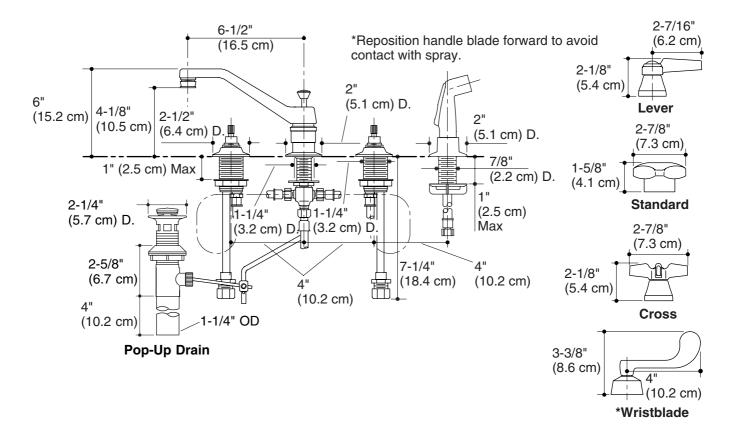

## **Product Diagram**

#### **Features**

- Brass construction
- For 8" (20.3 cm) centers
- Brass valve bodies
- · Quarter-turn washerless ceramic disc valves
- 6-1/2" (16.5 cm) swing spout
- 2 gallons (7.5 L) per minute
- Pop-up drain with lift rod and tailpiece
- White shampoo spray
- · Variety of handle style options
- Intended for Lady Vanity™ lavatory installations

## **Product Specification**

Two-handle widespread lavatory shampoo base faucet shall be of brass construction. Faucet shall feature brass valve bodies. Faucet shall feature quarter-turn washerless ceramic disc valves, assuring positive handle stop positioning. Product is intended for Lady Vanity™ lavatory installations. Product shall include 8″ (20.3 cm) centers, 6-1/2″ (16.5 cm) swing spout, pop-up drain with lift rod and tailpiece, and white shampoo spray. Base faucet shall be Kohler Model K-7449-K-CP and handles shall be Kohler Model K-16012- CP.