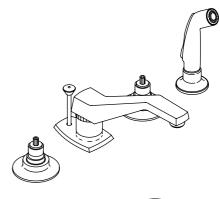

#### **Features**

- Brass construction
- For 8" (20.3 cm) centers
- Brass valve bodies
- · Quarter-turn washerless ceramic disc valves
- 6-1/2" (16.5 cm) swing spout
- 2 gallons (7.5 L) per minute
- Pop-up drain with lift rod and tailpiece
- White shampoo spray
- · Variety of handle style options
- Intended for Lady Vanity™ lavatory installations

## **Product Specification**

Two-handle widespread lavatory shampoo base faucet shall be of brass construction. Faucet shall feature brass valve bodies. Faucet shall feature quarter-turn washerless ceramic disc valves, assuring positive handle stop positioning. Product is intended for Lady Vanity™ lavatory installations. Product shall include 8″ (20.3 cm) centers, 6-1/2″ (16.5 cm) swing spout, pop-up drain with lift rod and tailpiece, and white shampoo spray. Base faucet shall be Kohler Model K-7449-K-CP and handles shall be Kohler Model K-16012- CP.