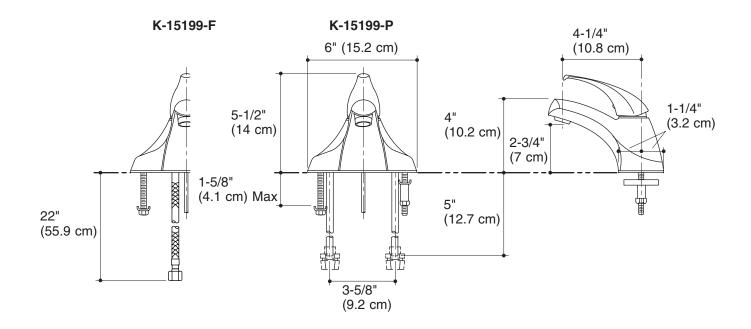

## **Product Information**

| Applicable faucet:                                              |           |
|-----------------------------------------------------------------|-----------|
| Centerset lavatory faucet – flexible connections                | K-15199-F |
| Centerset lavatory faucet - ground joints                       | K-15199-P |
| Lever handle is ADA compliant.                                  |           |
| Optional accessories:                                           |           |
| Large Spray 0.35 gpm (1.32 lpm) – Insert only                   | 1160594   |
| Additional flow options are available (refer to the Price Book) |           |