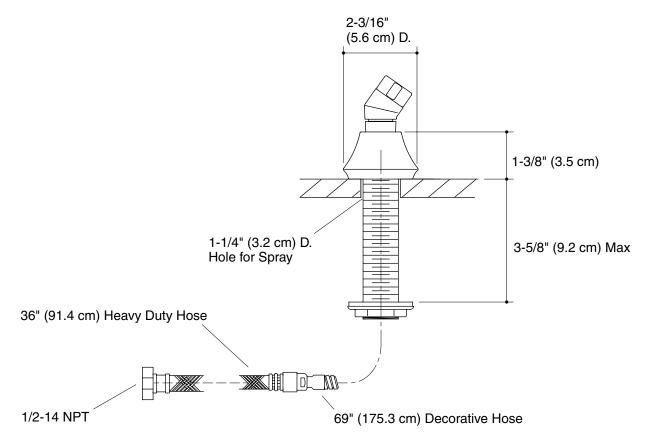

| Colors/Finishe | Colors/Finishes |  |
|----------------------|--------------------------------------------------|----------------|-----------------|--|
| K-368                | Deck- or bath-mount handshower holder with hoses | □ CP           | ☐ Other         |  |
| Optional Accessories |                                                  |                |                 |  |
| 79583                | Roughing-in kit for deck-mount handshowers       |                | □ NA            |  |

## **Product Specification**

Handshower holder shall be of brass construction. Product is intended for deck- or bath-mount installations. Handshower holder shall be Kohler Model K-368-\_\_\_\_\_.

# **FORTÉ**®

#### **Installation Notes**

Install this product according to the installation guide.



# **Product Diagram**