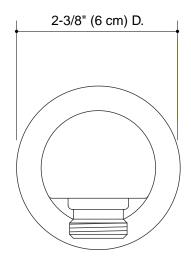

# WALL-MOUNT SUPPLY ELBOW K-355

# **Product Specification:**

Supply elbow shall be of brass construction. Product is intended for wall-mount installations. Supply elbow shall be Kohler Model K-355-\_\_\_\_\_.