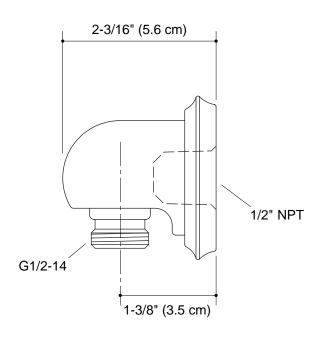

# WALL-MOUNT SUPPLY ELBOW K-355

# **Product Specification:**

Supply elbow shall be of brass construction. Product is intended for wall-mount installations. Supply elbow shall be Kohler Model K-355-\_\_\_\_\_.

#### **Installation Notes**

Install this product according to the installation guide.

**Product Diagram** 