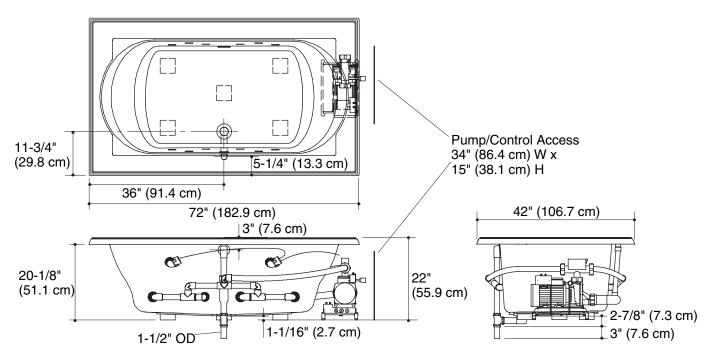

## **Product Information**

| 6' bath whirlpool with Relax Experience |          |                                         |         |         | (-1418-CT |  |
|-----------------------------------------|----------|-----------------------------------------|---------|---------|-----------|--|
| Fixture*:                               |          |                                         |         |         |           |  |
| Basin area:                             |          |                                         |         |         |           |  |
| Bathing well                            | 48" (1   | 48" (121.9 cm) x 27" (68.6 cm)          |         |         |           |  |
| Top area                                | 60" (1   | 60" (152.4 cm) x 30" (76.2 cm)          |         |         |           |  |
| Weight                                  | 140 lb   | 140 lbs (63.5 kg)                       |         |         |           |  |
| To overflow:                            |          |                                         |         |         |           |  |
| Water depth                             | 16" (4   | 16" (40.6 cm)                           |         |         |           |  |
| Capacity                                | 94 gal   | 94 gal (355.8 L)                        |         |         |           |  |
| * Approximate                           | measure  | ments for                               | r compa | rison c | nly.      |  |
| Drop-in<br>cut-out                      | 70-1/2″  | 70-1/2" (179.1 cm) x 40-1/2" (102.9 cm) |         |         |           |  |
| Pump:                                   |          | kW                                      | V       | Hz      | А         |  |
| Variable-speed                          |          | 1.5                                     | 240     | 50/6    | 0 11      |  |
| Recommende                              | d access | ories:                                  |         |         |           |  |
| Pop-up bath drain                       |          |                                         |         |         | (-7161-AF |  |

This whirlpool is designed for drop-in installation only. It is not suited for use in a three-wall alcove with an overhead shower.

Fixture conforms to ANSI Standard Z124.1.2. All dimensions are nominal.