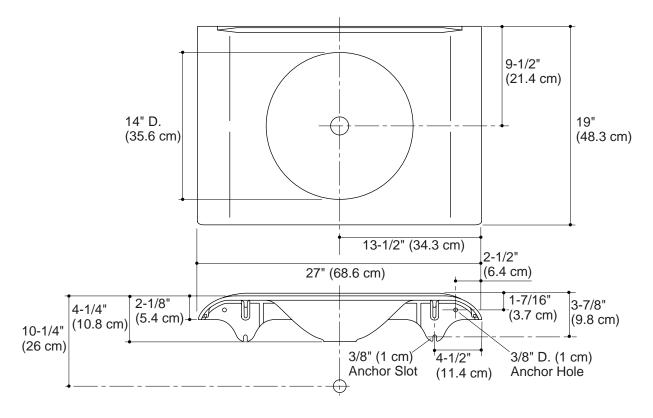

#### Features

- Wall-mount
- KOHLER cast iron
- Without overflow
- 27" (68.6 cm) x 19" (48.3 cm)

#### **Product Specification:**

The wall-mount lavatory shall be 27" (68.6 cm) x 19" (48.3 cm). Lavatory shall be made of cast iron. Lavatory shall be without overflow. Lavatory shall be Kohler Model K-14293-\_\_\_\_.

## **Technical Information**

| Fixture:*                                       |           | basin area | water depth  |  |  |
|-------------------------------------------------|-----------|------------|--------------|--|--|
| Lavatory                                        |           | 14″ D.     | 4" (10.2 cm) |  |  |
|                                                 |           | (35.6 cm)  | · · · · ·    |  |  |
| Drain                                           | 1-3/4" D. |            |              |  |  |
| hole                                            | (4.4 cm)  |            |              |  |  |
| * Approximate measurements for comparison only. |           |            |              |  |  |
| Included components:                            |           |            |              |  |  |
| Installation hardware                           |           |            | 1036457      |  |  |
| Touch-up                                        | 500306-7  |            |              |  |  |

#### **Installation Notes**

Install this product according to the installation guide.

Product does not have an overflow.

Spout must be 4'' (10.2 cm) long (minimum) for adequate clearance into lavatory when installed with centerline as shown.

**Product Diagram** 