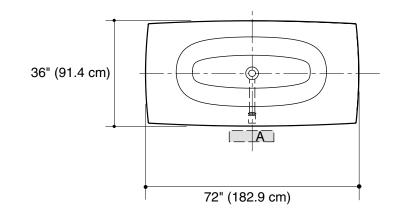

## **Product Information**

| Applicable product:                                                                 |                                             |         |           |  |
|-------------------------------------------------------------------------------------|---------------------------------------------|---------|-----------|--|
| Freestanding bath with hole drilling<br>for Symbol Roman floor-mount bath<br>filler |                                             | K-11344 |           |  |
| Fixture*:                                                                           |                                             |         |           |  |
| Bathing well                                                                        |                                             |         |           |  |
| Basin area                                                                          | 46-3/4″ (118.7 cm) x<br>21-5/8″ (54.9 cm)   |         |           |  |
| Top area                                                                            | 69-15/16″ (177.6 cm) x<br>34-3/8″ (87.3 cm) |         |           |  |
| To overflow                                                                         |                                             |         |           |  |
| Water depth                                                                         | 16-1/2" (41.9 cm)                           |         |           |  |
| Capacity                                                                            | 71 gal (268.8 L)                            |         |           |  |
| Weight                                                                              | 100 lbs (45.4 kg)                           |         |           |  |
| * Approximate measurements for comparison only.                                     |                                             |         |           |  |
| Required accessories:                                                               |                                             |         |           |  |
| Bath drain                                                                          |                                             |         | K-7219    |  |
| Included components:                                                                |                                             |         |           |  |
| Cut-out template                                                                    |                                             |         | 1055344-7 |  |

| Recommended spouts and spout locations*:                                                  |                            |  |
|-------------------------------------------------------------------------------------------|----------------------------|--|
| <b>Area A</b> – floor-mount<br>installation                                               | K-18486 <b>AND</b> K-18492 |  |
| *Refer to shaded areas in product diagram for<br>recommended installation area locations. |                            |  |