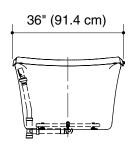

Fixture conforms to ANSI Standard Z124.1.2. All dimensions are nominal.

No change in measurements if connected with drain illustrated. (K-7219)

**Bottom View**