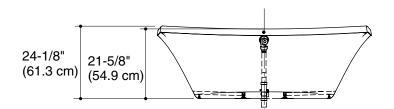

## **Product Information**

| Applicable product:                                                                 |                                             |         |           |  |
|-------------------------------------------------------------------------------------|---------------------------------------------|---------|-----------|--|
| Freestanding bath with hole drilling<br>for Symbol Roman floor-mount bath<br>filler |                                             | K-11344 |           |  |
| Fixture*:                                                                           |                                             |         |           |  |
| Bathing well                                                                        |                                             |         |           |  |
| Basin area                                                                          | 46-3/4″ (118.7 cm) x<br>21-5/8″ (54.9 cm)   |         |           |  |
| Top area                                                                            | 69-15/16″ (177.6 cm) x<br>34-3/8″ (87.3 cm) |         |           |  |
| To overflow                                                                         |                                             |         |           |  |
| Water depth                                                                         | 16-1/2" (41.9 cm)                           |         |           |  |
| Capacity                                                                            | 71 gal (268.8 L)                            |         |           |  |
| Weight                                                                              | 100 lbs (45.4 kg)                           |         |           |  |
| * Approximate measurements for comparison only.                                     |                                             |         |           |  |
| Required accessories:                                                               |                                             |         |           |  |
| Bath drain                                                                          |                                             |         | K-7219    |  |
| Included components:                                                                |                                             |         |           |  |
| Cut-out template                                                                    |                                             |         | 1055344-7 |  |